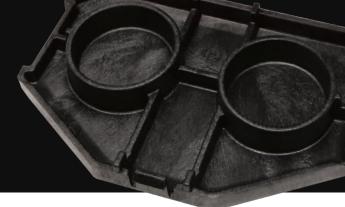

Ammo can lids flip over to reveal cup holders.

### **AMMO CAN STORAGE**

Two roomy ammo cans are located in the tailgate corners of midsize systems. Weatherproof for storing extra items.