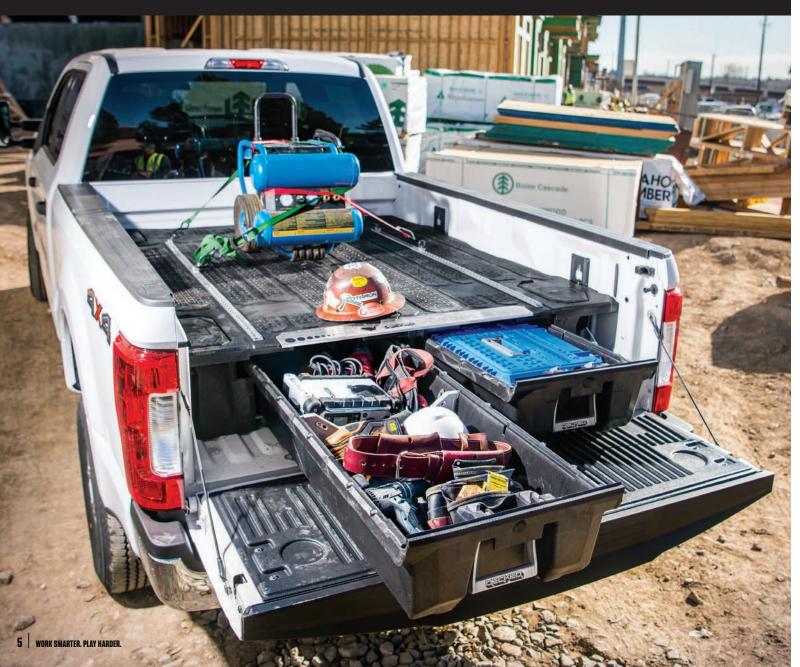

### ALL YOUR GEAR, RIGHT AT YOUR FINGERTIPS.

You don't need kneepads for negotiating contracts, so you shouldn't need them for accessing the tools and gear in the bed of your truck either. Smooth rolling, secure drawers bring all your goods sliding right out at tailgate height while still allowing full use of your truck bed or van cargo area. Grab a handle and get 'er done.

### THERE'S NO SUCH THING AS TOO MUCH STORAGE.

"I'm too organized!" said no one, ever. Roll up to the jobsite ready to go with the tools and materials for the day organized, easily accessible and ready to rip. With DECKED's customizable storage, you'll end the junk show in the cab of your rig or bed of your truck. Be prepared for whatever the day throws your way.