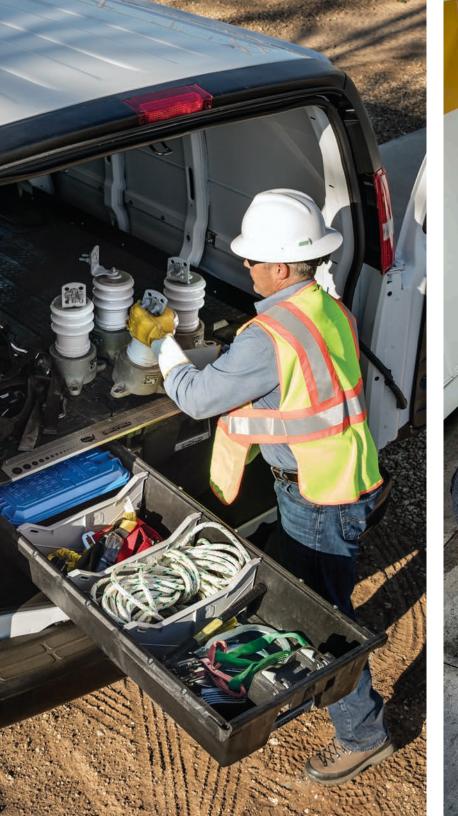

### ALL YOUR GEAR, RIGHT AT YOUR FINGERTIPS.

You don't need kneepads for negotiating contracts, so you shouldn't need them for accessing the tools and gear in the bed of your truck either. Smooth rolling, secure drawers bring all your goods sliding right out at tailgate height while still allowing full use of your truck bed or van cargo area. Grab a handle and get 'er done.

### THERE'S NO SUCH THING AS TOO MUCH STORAGE.

"I'm too organized!" said no one, ever. Roll up to the jobsite ready to go with the tools and materials for the day organized, easily accessible and ready to rip. With DECKED's customizable storage, you'll end the junk show in the cab of your rig or bed of your truck. Be prepared for whatever the day throws your way.