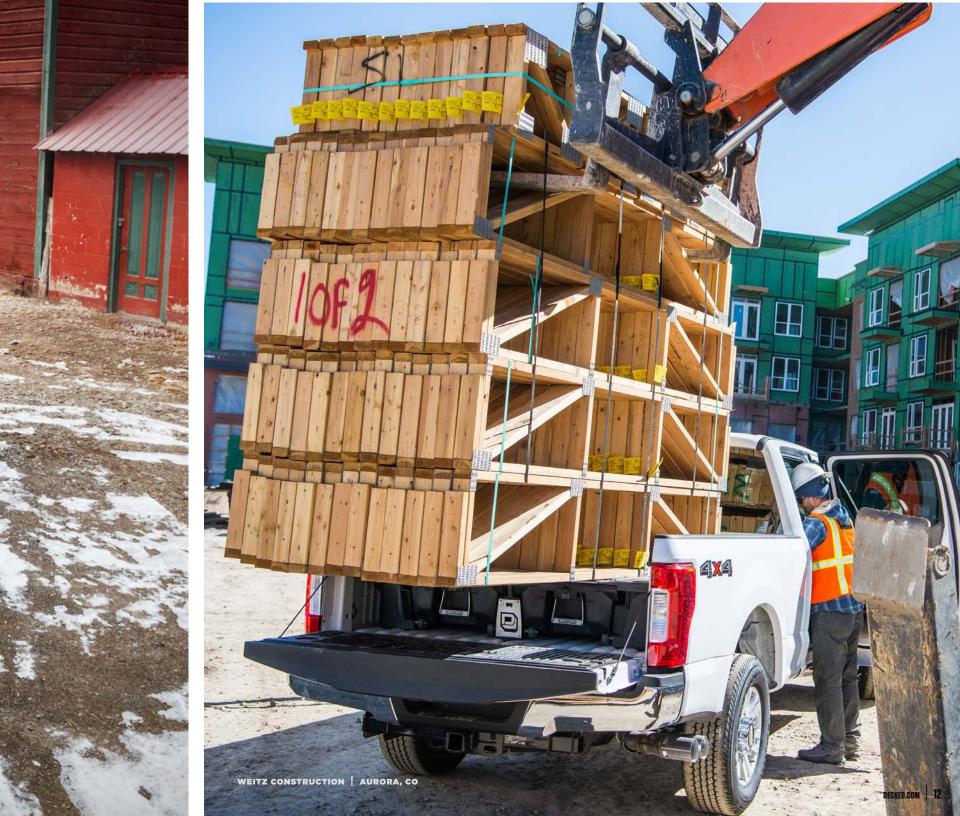

### ALL YOUR GEAR, RIGHT AT YOUR FINGERTIPS.

You don't need kneepads for negotiating contracts, so you shouldn't need them for accessing the tools and gear in the bed of your truck either. Smooth rolling, secure drawers bring all your goods sliding right out at tailgate height while still allowing full use of your truck bed or van cargo area. Grab a handle and get 'er done.

### THERE'S NO SUCH THING AS TOO MUCH STORAGE.

"I'm too organized!" said no one, ever. Roll up to the jobsite ready to go with the tools and materials for the day organized, easily accessible and ready to rip. With DECKED's customizable storage, you'll end the junk show in the cab of your rig or bed of your truck. Be prepared for whatever the day throws your way.