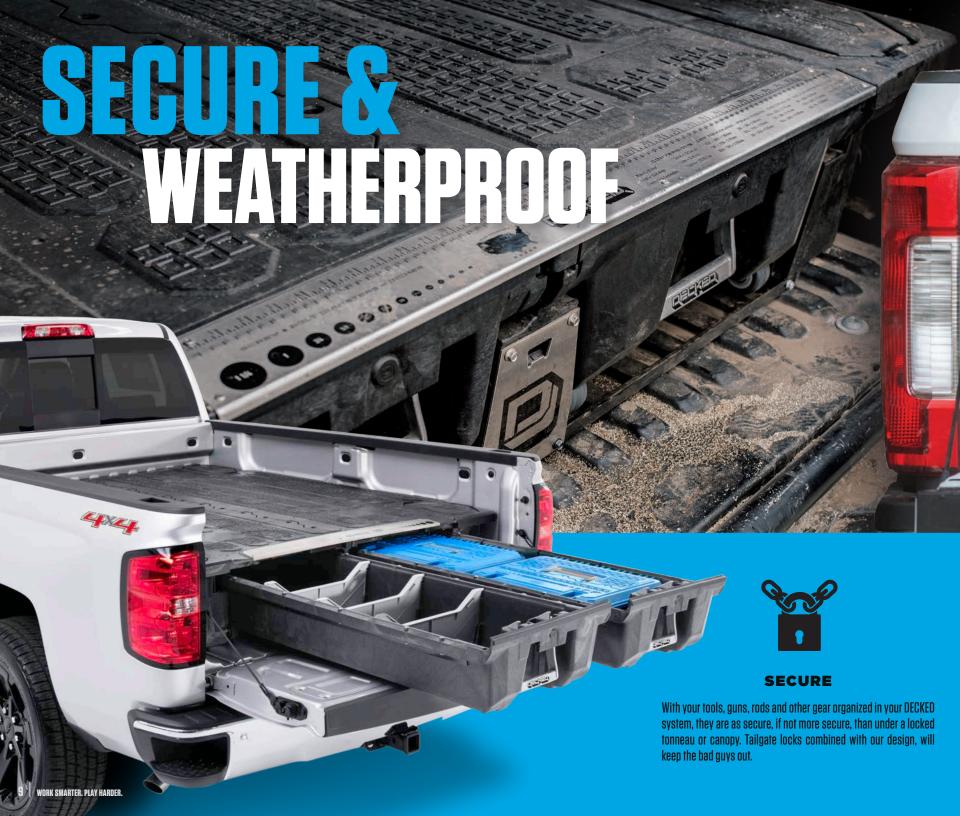

### **WEATHERPROOF**

DECKED drawers are designed to be fully weatherproof and ready for whatever Mother Nature might bring. While airborne particulate matter like mist or dust might penetrate the drawers, you're gonna have to really screw up and back your truck into a lake to swamp your stuff.

### LOCKS

Lock up your tools, guns, rods, skis and other valuable gear with our drawer lock and key system for added security.