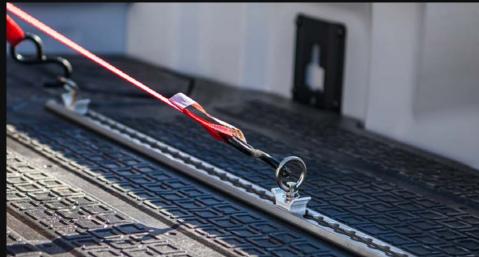

### T-TRACK RACK MOUNTS

DECKED T-Tracks bolt to the steel tubes in your deck allowing compatibility with Thule and Yakima rack systems. Made from 6061 T6 aluminum.

#### **CORE TRAX 1000**

Custom Core Trax 1000 tie downs bolt to the steel tubes in your deck to secure bulky loads. Made from powder coated 6061 T6 aluminum with stainless steel tie down loops, Core Trax offer a 500lb pullout rating.