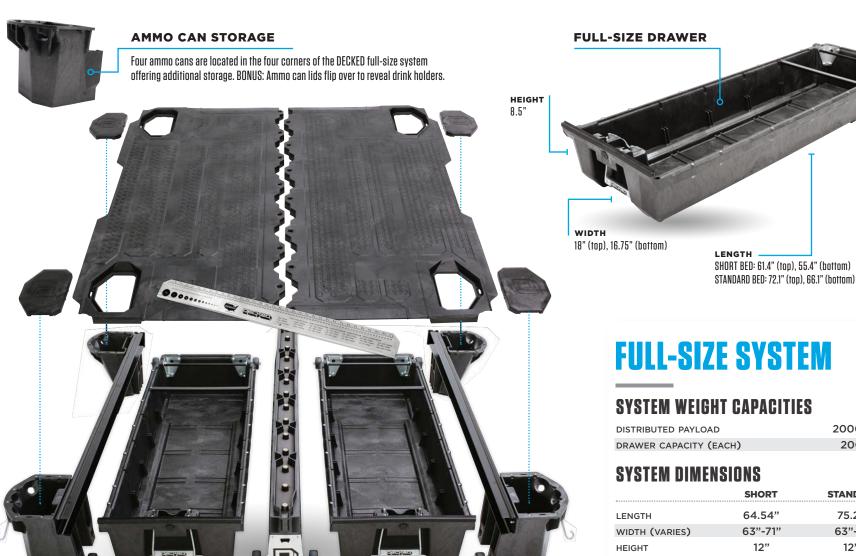

### SYSTEM WEIGHT CAPACITIES

DISTRIBUTED PAYLOAD 2000 LB
DRAWER CAPACITY (EACH) 200 LB

### SYSTEM DIMENSIONS

UNDERSIDE VIEW SHOWN.

|                    | SHORT               | LONG        |
|--------------------|---------------------|-------------|
| LENGTH             | 56.28"              | 68"         |
| WIDTH (VARIES)     | APPROX. <b>64</b> " | APPROX. 64" |
| HEIGHT             | 12"                 | 12"         |
| TOTAL WEIGHT (LBS) | 200                 | 229         |

Ammo can lids flip over to reveal cup holders.

### **AMMO CAN STORAGE**

Two roomy ammo cans are located in the tailgate corners of midsize systems. Weatherproof for storing extra items.