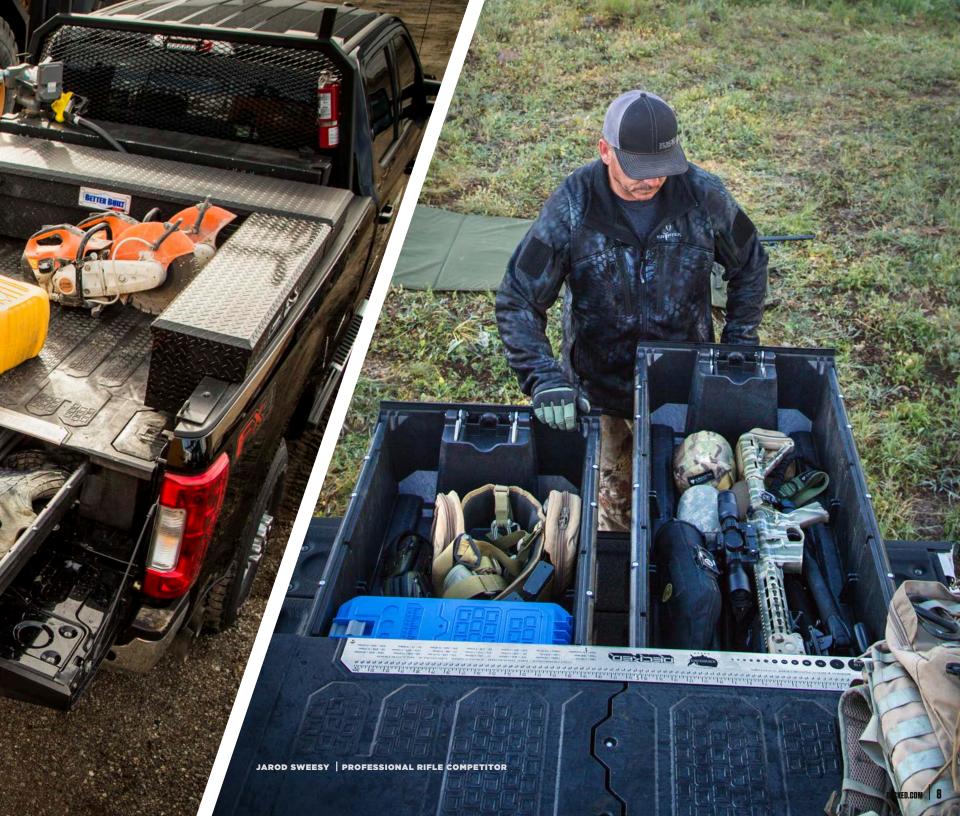

### THERE'S NO SUCH THING AS TOO MUCH STORAGE.

"I'm too organized!" said no one, ever. Roll up to the jobsite ready to go with the tools and materials for the day organized, easily accessible and ready to rip. With DECKED's customizable storage, you'll end the junk show in the cab of your rig or bed of your truck. Be prepared for whatever the day throws your way.

### **CUSTOMIZABLE**

With more options than your facial hair, we've developed a collection of helpful accessories to help you get more out of your system through customizable configuration. Like the first day of Movember, the options are limitless.