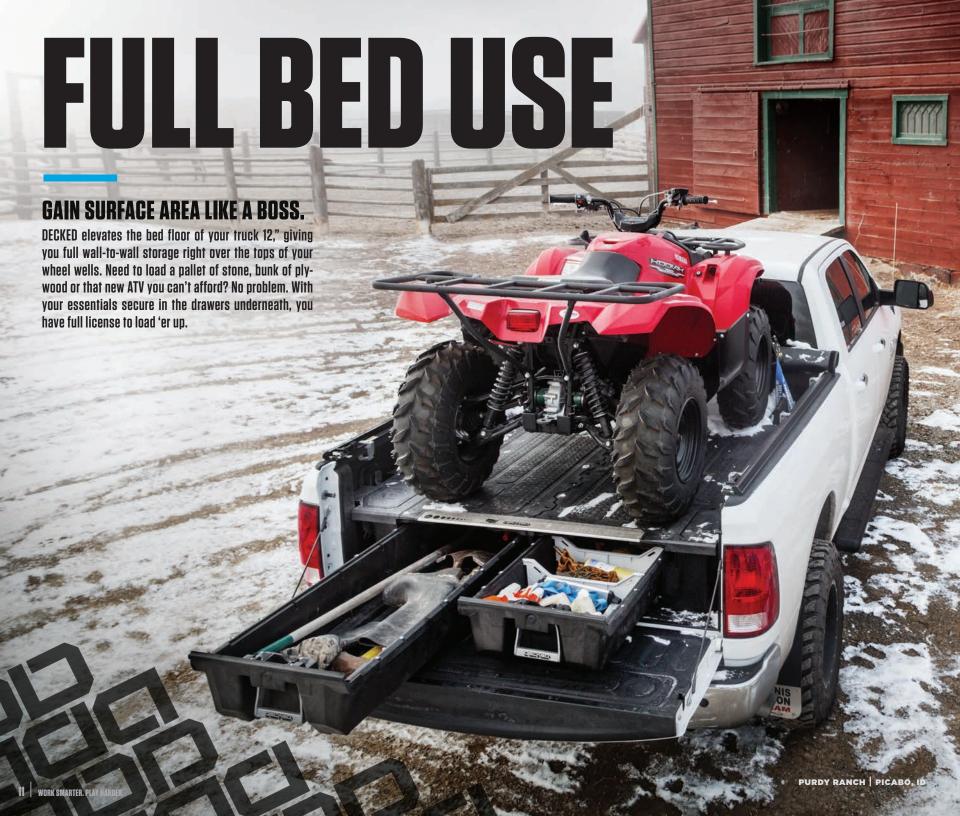

### ALL YOUR GEAR, RIGHT AT YOUR FINGERTIPS.

You don't need kneepads for negotiating contracts, so you shouldn't need them for accessing the tools and gear in the bed of your truck either. Smooth rolling, secure drawers bring all your goods sliding right out at tailgate height while still allowing full use of your truck bed or van cargo area. Grab a handle and get 'er done.

### THERE'S NO SUCH THING AS TOO MUCH STORAGE.

"I'm too organized!" said no one, ever. Roll up to the jobsite ready to go with the tools and materials for the day organized, easily accessible and ready to rip. With DECKED's customizable storage, you'll end the junk show in the cab of your rig or bed of your truck. Be prepared for whatever the day throws your way.