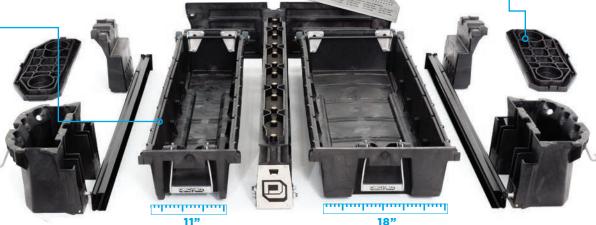

### **CUSTOM FIT**

Each DECKED system fits your bed like a glove. CAD engineering data is used to match the sidewall topography of your truck bed and van body for a perfect fit.

30% of the system weight is steel! Steel tubes are in-molded laterally into each deck.

#### **MIDSIZE NARROW DRAWER**

### **MIDSIZE SYSTEM**