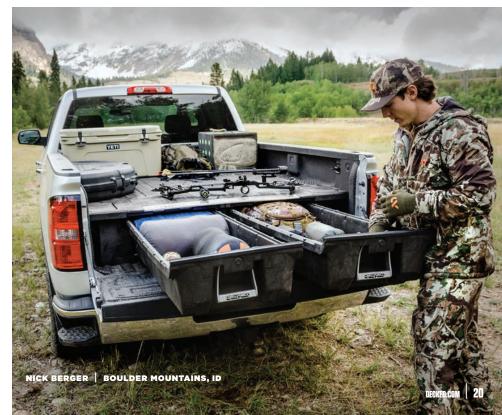

### ALL YOUR GEAR, RIGHT AT YOUR FINGERTIPS.

You don't need kneepads for negotiating contracts, so you shouldn't need them for accessing the tools and gear in the bed of your truck either. Smooth rolling, secure drawers bring all your goods sliding right out at tailgate height while still allowing full use of your truck bed or van cargo area. Grab a handle and get 'er done.

### THERE'S NO SUCH THING AS TOO MUCH STORAGE.

"I'm too organized!" said no one, ever. Roll up to the jobsite ready to go with the tools and materials for the day organized, easily accessible and ready to rip. With DECKED's customizable storage, you'll end the junk show in the cab of your rig or bed of your truck. Be prepared for whatever the day throws your way.