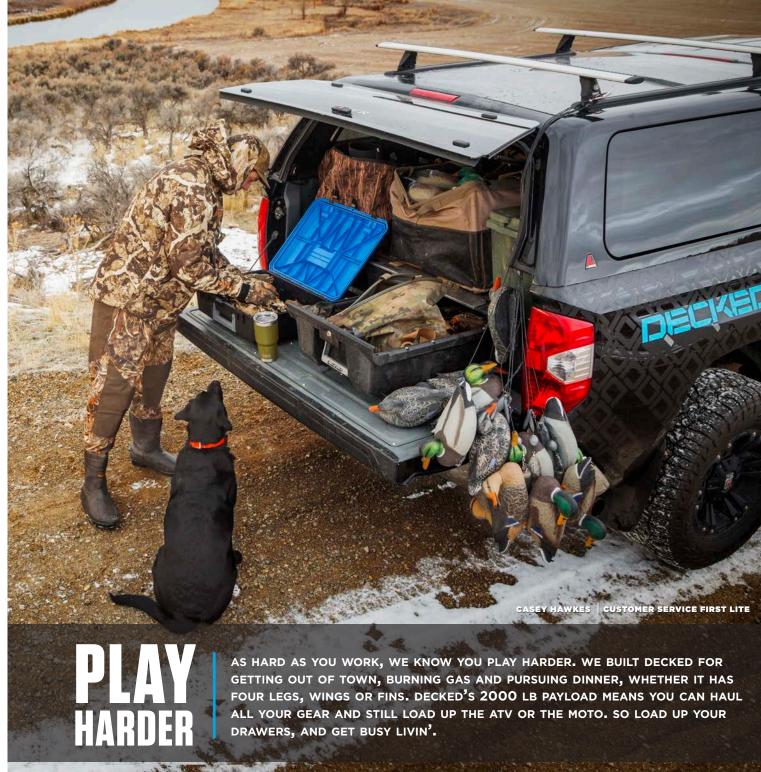

### **UNMATCHED STRENGTH-TO-WEIGHT.**

With a system payload of 2000 lbs and 200 lbs per drawer capacity at a total product weight of only 220-230 lbs (depending on model), DECKED has the strength-to-weight ratio of ten to one.

#### STRENGTH-TO-WEIGHT

Do the math: 2000lb payload, 200lb per drawer capacity at an overall weight of 220-230lbs. That's a heck of a lot of stuff you can load up without compromising your truck's payload capacity.

### 2000 LB PAYLOAD

Your truck works as hard as you want it to think you do. A steel subframe skeleton in-molded to HDPE gives you the same payload capacity as a standard half-ton truck.