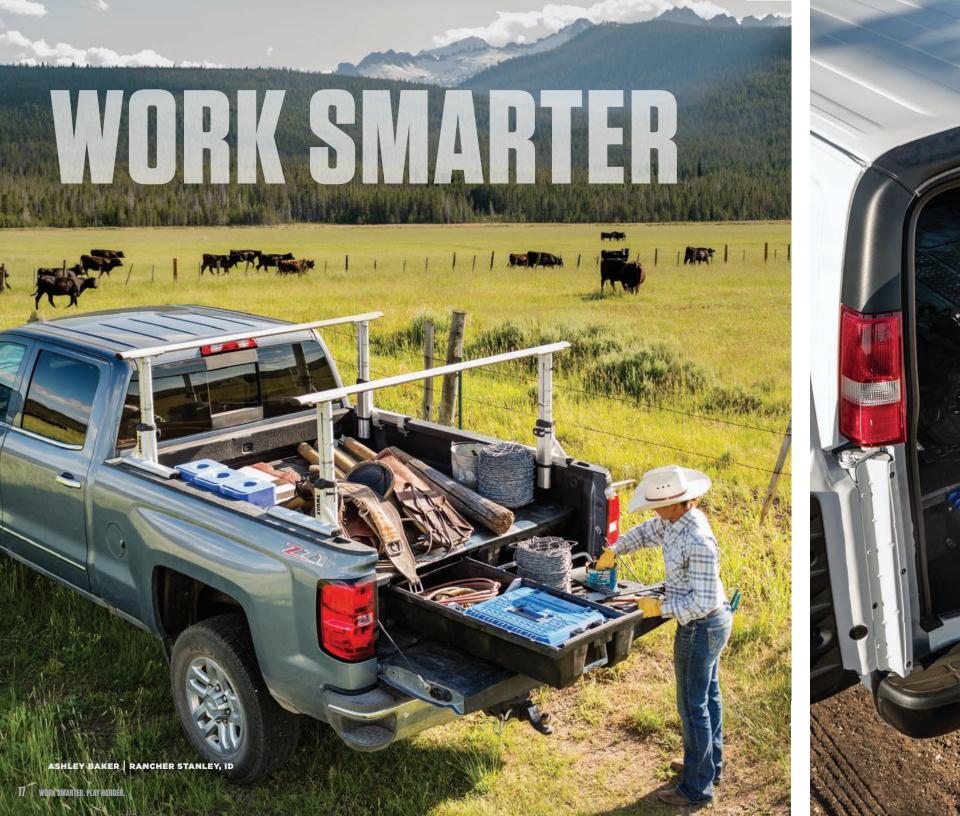

## WORK SMARTER

OUR COMPANY MISSION IS TO MAKE LIFE EASIER FOR THE WORKING MAN AND WOMAN. WHATEVER YOUR MISSION, DECKED HELPS YOU WORK SMARTER WITH INCREASED EFFICIENCY AND LESS WEAR AND TEAR ON YOUR BODY.

### ALL YOUR GEAR, RIGHT AT YOUR FINGERTIPS.

You don't need kneepads for negotiating contracts, so you shouldn't need them for accessing the tools and gear in the bed of your truck either. Smooth rolling, secure drawers bring all your goods sliding right out at tailgate height while still allowing full use of your truck bed or van cargo area. Grab a handle and get 'er done.

### THERE'S NO SUCH THING AS TOO MUCH STORAGE.

"I'm too organized!" said no one, ever. Roll up to the jobsite ready to go with the tools and materials for the day organized, easily accessible and ready to rip. With DECKED's customizable storage, you'll end the junk show in the cab of your rig or bed of your truck. Be prepared for whatever the day throws your way.