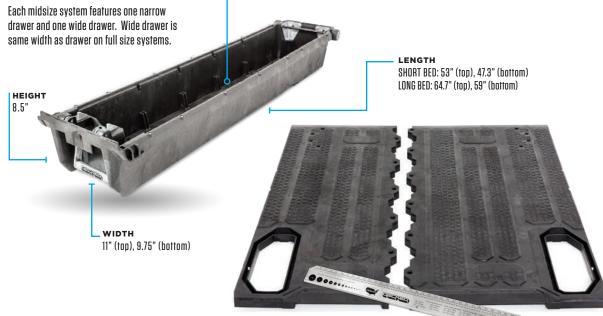

#### **MIDSIZE NARROW DRAWER**

### **MIDSIZE SYSTEM**

### SYSTEM DIMENSIONS

UNDERSIDE VIEW SHOWN.

|                    | SHORT               | LONG        |
|--------------------|---------------------|-------------|
| LENGTH             | 56.28"              | 68"         |
| WIDTH (VARIES)     | APPROX. <b>64</b> " | APPROX. 64" |
| HEIGHT             | 12"                 | 12"         |
| TOTAL WEIGHT (LBS) | 200                 | 229         |