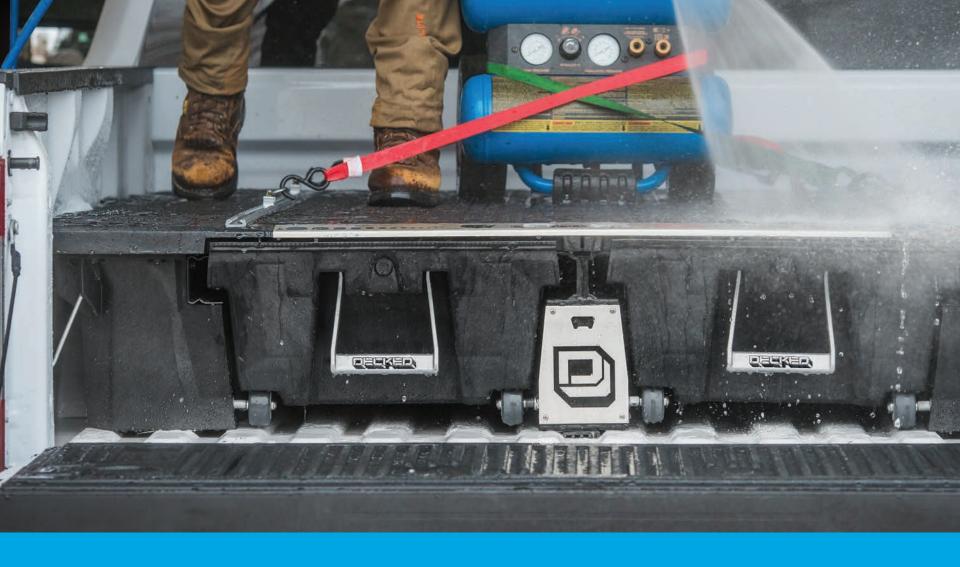

### **WEATHERPROOF**

DECKED drawers are designed to be fully weatherproof and ready for whatever Mother Nature might bring. While airborne particulate matter like mist or dust might penetrate the drawers, you're gonna have to really screw up and back your truck into a lake to swamp your stuff.

### **DRAIN PLUGS**

Utilize drawer drain plugs to drain water from drawers. Makes cleaning up from an epic tailgate party a breeze.