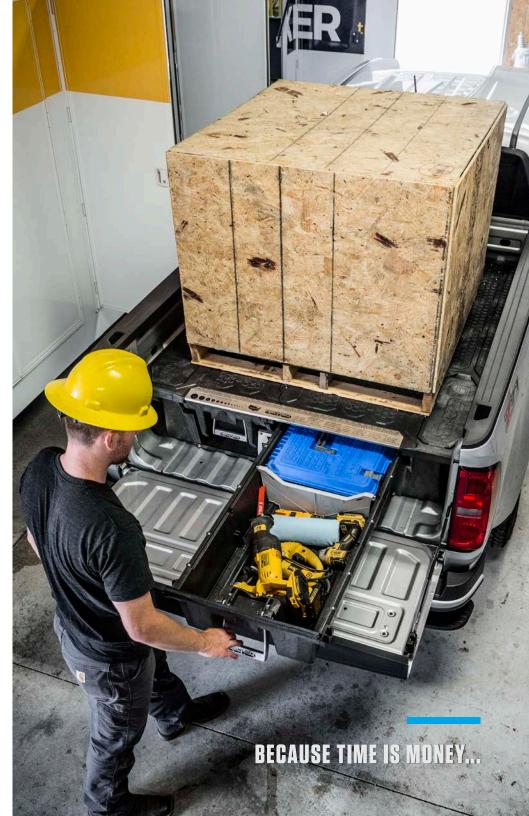

### **UNMATCHED STRENGTH-TO-WEIGHT.**

With a system payload of 2000 lbs and 200 lbs per drawer capacity at a total product weight of only 220-230 lbs (depending on model), DECKED has the strength-to-weight ratio of ten to one.

#### STRENGTH-TO-WEIGHT

Do the math: 2000lb payload, 200lb per drawer capacity at an overall weight of 220-230lbs. That's a heck of a lot of stuff you can load up without compromising your truck's payload capacity.

### 2000 LB PAYLOAD

Your truck works as hard as you want it to think you do. A steel subframe skeleton in-molded to HDPE gives you the same payload capacity as a standard half-ton truck.