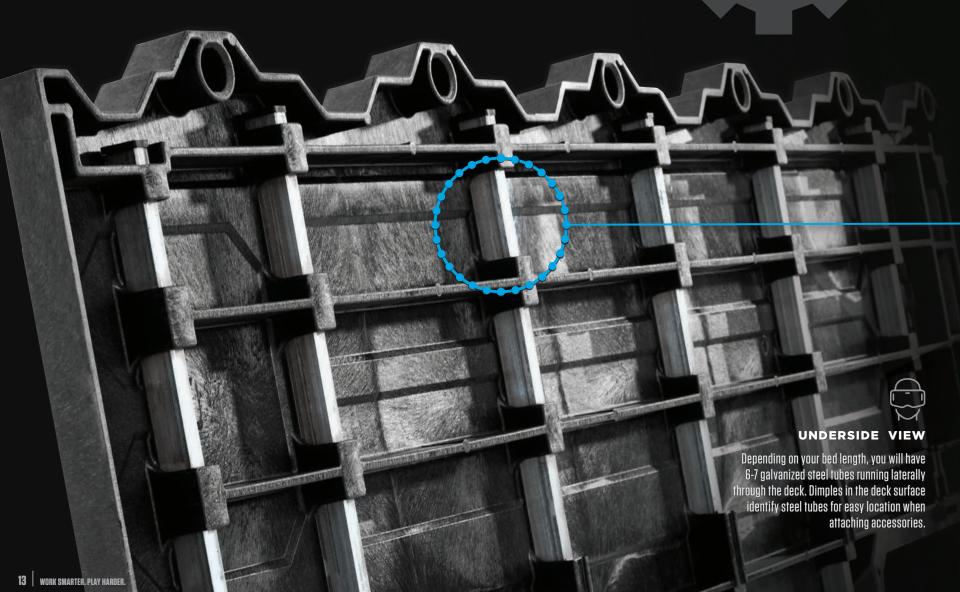

### **CUSTOM FIT**

Each DECKED system fits your bed like a glove. CAD engineering data is used to match the sidewall topography of your truck bed and van body for a perfect fit.

30% of the system weight is steel! Steel tubes are in-molded laterally into each deck.