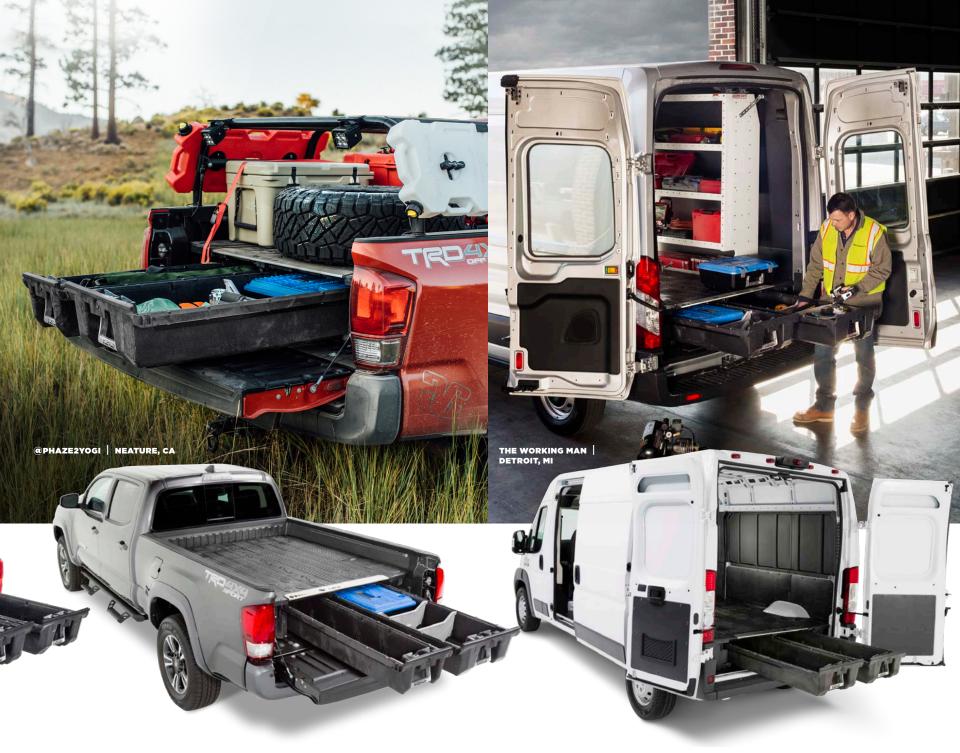

### ALL YOUR GEAR, RIGHT AT YOUR FINGERTIPS.

You don't need kneepads for negotiating contracts, so you shouldn't need them for accessing the tools and gear in the bed of your truck either. Smooth rolling, secure drawers bring all your goods sliding right out at tailgate height while still allowing full use of your truck bed or van cargo area. Grab a handle and get 'er done.

### THERE'S NO SUCH THING AS TOO MUCH STORAGE.

"I'm too organized!" said no one, ever. Roll up to the jobsite ready to go with the tools and materials for the day organized, easily accessible and ready to rip. With DECKED's customizable storage, you'll end the junk show in the cab of your rig or bed of your truck. Be prepared for whatever the day throws your way.