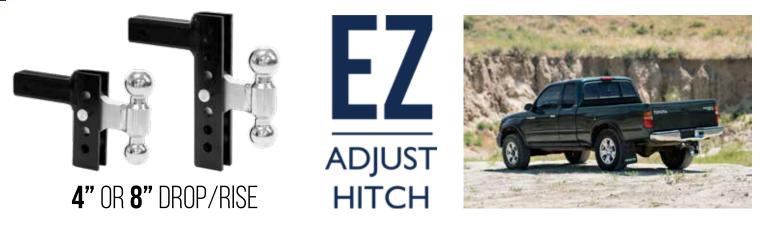

WATCH THE VIDEO!

JUST ONE PIN TO ADJUST BALL AND HEIGHT • ADJUSTS IN 1" INCREMENTS • MANUFACTURED OF 6061-T6 ALUMINUM

8" DROP/RISE 16" TOTAL RANGE

### 2" & 2-1/2" SHANK AVAILABLE

FOR A LIST OF AVAILABLE RAPID HITCHES, SEE PAGE 34.

#### WATCH THE VIDEO! SCAN THIS OR CODE

EASILY ADJUST BALL AND HEIGHT WITH JUST ONE PIN • ALL STEEL INDEPENDENTLY TESTED TO MEET SAE J684 STANDARDS

## 2" & 2-1/2" SHANK AVAILABLE

#3292 2'' Shank

#3293

2'' Shank

8" Drop/Rise

4'' Drop/Rise