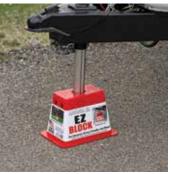

## **STABILIZING YOUR TRAILER OR RV** IS SUPER EZ WITH THE EZ BLOCK

Reduces rocking, movement and swaying in your trailer.

## **3 FEATURES** THAT MAKE IT THE PERFECT JACK BLOCK

Scissor Jacks & Pad Jacks

Recessed Post Hole

Stackable for Extra Height\*

#### WATCH THE VIDEO! SCAN THIS QR CODE

\*DO NOT STACK MORE THAN TWO EZ BLOCKS HIGH. RATED UP TO 2,000 LBS (SINGLE OR DOUBLE STACKED).

For trailer gear kits refer to pages 10-11.