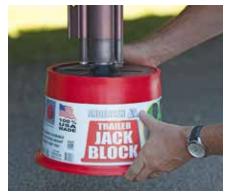

## **3 FEATURES** TO REDUCE WEAR & TEAR ON JACKS & STABILIZERS

Recessed Pad Holes

Recessed Post Holes

#### Additional Features (Similar to EZ Block):

- Eliminates nearly all movement and sway in parked RV's.
- Replaces typical stabilizer jacks & kingpin stabilizers.
- Rugged & Durable (resists dirt and oil).

Stackable for Extra Height\*\*

#### Order in different packs

Available in single, 2-Pack, 6-Pack. 6-Pack comes with a **free clean step!** 

\*\*DO NOT STACK MORE THAN TWO JACK BLOCKS HIGH.

RATED UP TO 6,000 LBS (SINGLE) OR 1,500 LBS (DOUBLE-STACKED).