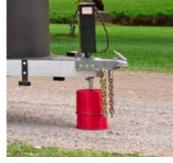

## FAST & EASY Trailer stabilizing

NO NEED TO CHECK AND ADJUST EACH JACK BLOCK

#### UP TO 90% LESS ROCKING

when people move around in your trailer.

Powerful, built-in magnets instantly attach the block to your jack, cutting down the amount of time you take to level and stabilize your trailer.

## **3 FEATURES** TO REDUCE WEAR & TEAR ON JACKS & STABILIZERS

Recessed Pad Holes

Recessed Post Holes

#### Additional Features (Similar to EZ Block):

- Eliminates nearly all movement and sway in parked RV's.
- Replaces typical stabilizer jacks & kingpin stabilizers.
- Rugged & Durable (resists dirt and oil).

Stackable for Extra Height\*\*

#### Order in different packs

Available in single, 2-Pack, 6-Pack. 6-Pack comes with a **free clean step!** 

\*\*DO NOT STACK MORE THAN TWO JACK BLOCKS HIGH.

RATED UP TO 6,000 LBS (SINGLE) OR 1,500 LBS (DOUBLE-STACKED).