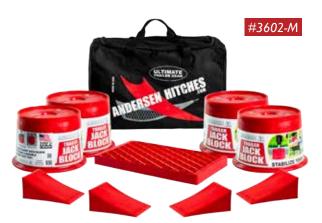

# ULTIMATE **TRAILER GEAR**

# ALL THE GE/ IN ONE CONV

**DUFFEL BAG KIT** (for dual-axle RVs and trailers)

- 2 Camper Levelers
- I Sturdy Duffel Bag
- 4 Tuff Chocks • I Clean Step
- I Rapid Jack with I Rubber Mat

### TRAILER JACK BLOCK BAG (for 5th Wheel RVs)

- 4 Trailer Jack Blocks
- 4 Tuff Chocks
- I Clean Step
- I Sturdy Duffel Bag

- Level your trailer precisely on the first try.
- Change a flat tire on a multi-axle vehicle.
- Reduce stress & wear on trailer jacks.

# AR YOU NEED **/ENIENT BAG**

DEALERS - add your company's logo to the top of every bag for FREE!

(Requires minimum purchase. Ask your Rep. for details.)

**EZ BLOCK BAG** (for single-axle RVs and trailers)

• I Camper Leveler

- 4 Tuff Pads
  - | Sturdy Duffel Bag

### **SUPER EZ BAG** (for dual-axle bumper-pull trailers)

• I Sturdy Duffel Bag

- 4 EZ Blocks
- 2 Tuff Chocks
- 2 Camper Levelers
- | Rapid Jack with | Rubber Mat

- Keep stabilizer legs from sinking.
- Save time and money. ...AND MUCH MORE!