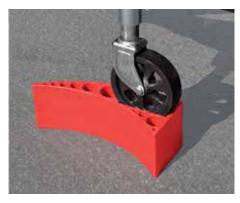

## **STABILIZING YOUR TRAILER OR RV** IS SUPER EZ WITH THE EZ BLOCK

Reduces rocking, movement and swaying in your trailer.

## **3 FEATURES** THAT MAKE IT THE PERFECT JACK BLOCK

Scissor Jacks & Pad Jacks

Recessed Post Hole

Stackable for Extra Height\*

#### Order in different packs

Available in single, 2-Pack, 4-Pack, & 5-Pack.

#### WATCH THE VIDEO! SCAN THIS QR CODE

\*DO NOT STACK MORE THAN TWO EZ BLOCKS HIGH. RATED UP TO 2,000 LBS (SINGLE OR DOUBLE STACKED).

For trailer gear kits refer to pages 10-11.