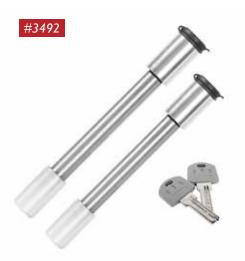

## STAINLESS STEEL **Locking Pins**

FOR RECEIVER AND ADJUSTMENT RACK

#### UNIVERSAL LOCK SET

RECEIVER LOCK FOR ALL 2", 2-1/2", 3" RECEIVERS

FOR RECEIVER AND ADJUSTMENT RACK

4-3/8" (112mm) Adjuster Lock

3-1/2" (90mm) Receiver Lock

3-1/2" (90mm) Receiver Lock

#3493

1-7/8" (48mm) Adjuster Lock 3-1/2" (90mm) Receiver Lock

- Patented heavy-duty triple ball bearing mechanism ensures a solid and secure attachment.
- No more 'False Locks' with our positive Clik-Lock<sup>™</sup> System—the key can only be removed after the head fully locks.
- 99.99% Rust-free materials—helps eliminate typical seizing seen in regular hitch locks.
- Heavy-duty keys are keyed alike and reversible (can be inserted in either direction).
- O-Ring and dust cover keep dirt and corrosion out.