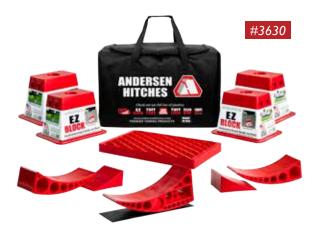

# ULTIMATE **TRAILER GEAR**

# ALL THE GE/ IN ONE CONV

**DUFFEL BAG KIT** (for dual-axle RVs and trailers)

- 2 Camper Levelers
- I Sturdy Duffel Bag
- 4 Tuff Chocks • I Clean Step
- I Rapid Jack with I Rubber Mat