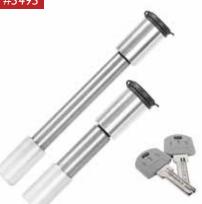

## STAINLESS STEEL **Locking Pins**

FOR RECEIVER AND ADJUSTMENT RACK

#### UNIVERSAL LOCK SET

RECEIVER LOCK FOR ALL 2", 2-1/2", 3" RECEIVERS

FOR RECEIVER AND ADJUSTMENT RACK

4-3/8" (112mm) Adjuster Lock

3-1/2" (90mm) Receiver Lock

3-1/2" (90mm) Receiver Lock

#3493

1-7/8" (48mm) Adjuster Lock 3-1/2" (90mm) Receiver Lock

- Patented heavy-duty triple ball bearing mechanism ensures a solid and secure attachment.
- No more 'False Locks' with our positive Clik-Lock<sup>™</sup> System—the key can only be removed after the head fully locks.
- 99.99% Rust-free materials—helps eliminate typical seizing seen in regular hitch locks.
- Heavy-duty keys are keyed alike and reversible (can be inserted in either direction).
- O-Ring and dust cover keep dirt and corrosion out.