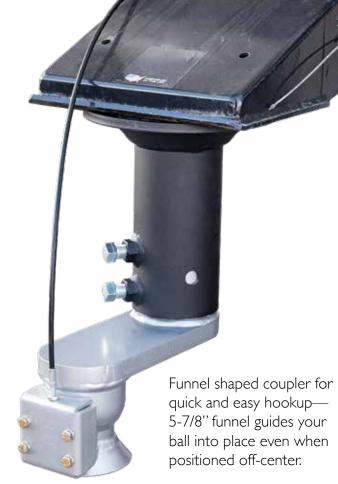

## AN EASY AND GREASELESS REPLACEMENT TO YOUR CURRENT GOOSENECK COUPLER

#### Fits all standard 4" (ID) round trailer tubes.

#3150-RDH

- Fits all 2-5/16'' gooseneck ball hitches.
- Built-in 5-7/8'' funnel provides fast and easy hookup—even when positioned off-center.
- Tube is 27" long.
- Remote latch for a simple connection and disconnection.
- Greaseless coupler to prevent greasy messes.
- Pre-drilled for easy installation.
- Allows for hookup even when up to 3" off-center.
  - Powder coated silver for long term good looks.

#### SEE PRODUCT ONLINE! SCAN THIS OR CODE

21

RATED FOR 24,000 LB GTWR AND 6,000 LBS TONGUE WEIGHT.