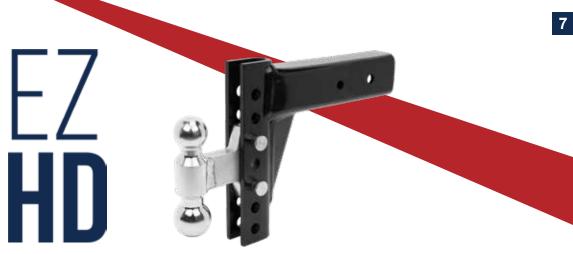

The 2" x 2-5/16" ball is standard for all EZ HDs.

#### THE HEAVY DUTY HITCH YOU NEED RATED UP TO 16,000 LBS GTWR