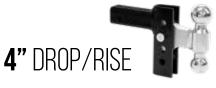

## AVAILABLE DROP/RISE & SHANK SIZES

| #3351<br>8'' Drop/Rise<br>2'' Shank | #3399<br>8'' Drop/Rise<br>2-1/2'' Shank       | #3399-3<br>8'' Drop/Rise<br>3'' Shank | #3353<br>4'' Drop/Rise<br>2'' Shank | #3391<br>4'' Drop/Rise<br>2-1/2'' Shank         | <b>#3391-3</b><br>4'' Drop/Rise<br>3'' Shank |
|-------------------------------------|-----------------------------------------------|---------------------------------------|-------------------------------------|-------------------------------------------------|----------------------------------------------|
|                                     |                                               |                                       |                                     |                                                 |                                              |
|                                     |                                               |                                       |                                     | × -                                             |                                              |
| <b>4"</b> DROP/                     | RISE <b>ez hd</b>                             |                                       | <b>8"</b> DROP/                     | RISE <b>ez hd</b>                               |                                              |
|                                     | nk & 2'' x 2-5/16'' C<br>Shank & 2'' x 2-5/16 |                                       |                                     | ank & 2'' x 2-5/16'' (<br>' Shank & 2'' x 2-5/1 |                                              |