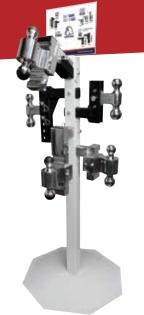

#### BALL MOUNT FLOOR DISPLAY

A variety of hitches on one display. Top offset position allows display of 2-1/2'' or 3'' shank hitches.

Part #3613

2-1/2' Adapter Available Part #3613-ADP