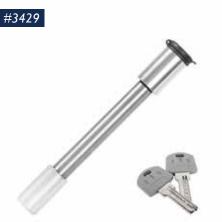

## STAINLESS STEEL **Locking Pins**

FOR RECEIVER AND ADJUSTMENT RACK

#### UNIVERSAL LOCK SET

RECEIVER LOCK FOR ALL 2", 2-1/2", 3" RECEIVERS

FOR RECEIVER AND ADJUSTMENT RACK

4-3/8" (112mm) Adjuster Lock

3-1/2" (90mm) Receiver Lock

3-1/2" (90mm) Receiver Lock

#3493

1-7/8" (48mm) Adjuster Lock 3-1/2" (90mm) Receiver Lock

- Patented heavy-duty triple ball bearing mechanism ensures a solid and secure attachment.
- No more 'False Locks' with our positive Clik-Lock<sup>™</sup> System—the key can only be removed after the head fully locks.
- 99.99% Rust-free materials—helps eliminate typical seizing seen in regular hitch locks.
- Heavy-duty keys are keyed alike and reversible (can be inserted in either direction).
- O-Ring and dust cover keep dirt and corrosion out.