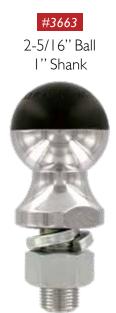

/16" ballI 0K lbs GTWR with 2" ball



# ALUMI Stinger





The Alumistinger is made out of one solid piece of aluminum alloy with no welds, giving it all the strength and durability you need. It won't rust, chip, or peel.

This hitch offers boat, snowmobile, ATV, and utility trailer owners the highest quality in bumper pulls.

Pair it with the Greaseless Hardball (see on page 9).







#### RATED UP TO 8,000 LBS GTWR. RATED UP TO 800 LBS TONGUE WEIGHT.

Accepts any 1'' shank ball. Meets V5 and SAE J684 certifications. All sizes can be used in the drop or rise position. Fits all standard 2'' receivers and 2-1/2'' receivers with sleeve (Part #3800, see on page 9).





THE PERFECT COMPANION TO THE ALUMISTINGER BALL MOUNT



#### #3661

I-7/8'' Ball I'' Shank



#3662 2'' Ball I'' Shank





## 2-1/2" ADAPTER **SLEEVE**



#### #3800

Our all-aluminum sleeve allows your 2-1/2" receiver to use a 2" shank ball mount. This simple, strong sleeve will not rust, chip or peel! Very tight tolerances in manufacturing prevent a sloppy fit. 5" total length.



10

# ULTIMATE **TRAILER GEAR**

# ALL THE GE/ IN ONE CONV

**DUFFEL BAG KIT** (for dual-axle RVs and trailers)





- 2 Camper Levelers
- I Sturdy Duffel Bag
- 4 Tuff Chocks • I Clean Step
- I Rapid Jack with I Rubber Mat

### TRAILER JACK BLOCK BAG (for 5th Wheel RVs)



- 4 Trailer Jack Blocks
- 4 Tuff Chocks
- I Clean Step
- I Sturdy Duffel Bag



- Level your trailer precisely on the first try.
- Change a flat tire on a multi-axle vehicle.
- Reduce stress & wear on trailer jacks.



# AR YOU NEED **/ENIENT BAG**



DEALERS -