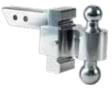

WATCH THE VIDEO!

JUST ONE PIN TO ADJUST BALL AND HEIGHT • ADJUSTS IN 1" INCREMENTS • MANUFACTURED OF 6061-T6 ALUMINUM

8" DROP/RISE 16" TOTAL RANGE

### 2" & 2-1/2" SHANK AVAILABLE

FOR A LIST OF AVAILABLE RAPID HITCHES, SEE PAGE 34.

## **PLATED STEEL BALL SIZES**

I-7/8" X 2"

2"X 2-5/16"

**GREASELESS** 

2"X 2-5/16"

2" SHANK WITH GREASELESS BALL RATING:

1,500 lbs tongue weight • 2-5/16'' Ball - 10K GTWR • 2'' Ball - 8K GTWR • I - 7/8'' Ball - 5K GTWR

2-1/2" SHANK WITH GREASELESS BALL RATING:

1,500 lbs tongue weight • 2-5/16'' Ball - 12.5K GTWR

• 2" Ball - 10K GTWR • 1-7/8" - 5K lbs GTWR

#### 2" SHANK WITH PLATED STEEL BALL RATING:

1,500 lbs tongue weight • 2-5/16" Ball - 10K GTWR • 2'' Ball - 8K GTWR • I -7/8'' Ball - 7.5K GTWR

#### 2-1/2" SHANK WITH PLATED STEEL BALL RATING:

1,500 lbs tongue weight • 2-5/16'' × 2'' - 12.5K/10K GTWR • 2" × 1-7/8" - 8K/7.5K GTWR

#### WATCH THE VIDEO! SCAN THIS OR CODE

EASILY ADJUST BALL AND HEIGHT WITH JUST ONE PIN • ALL STEEL INDEPENDENTLY TESTED TO MEET SAE J684 STANDARDS

## 2" & 2-1/2" SHANK AVAILABLE

#3292 2'' Shank

#3293

2'' Shank

8" Drop/Rise

4'' Drop/Rise