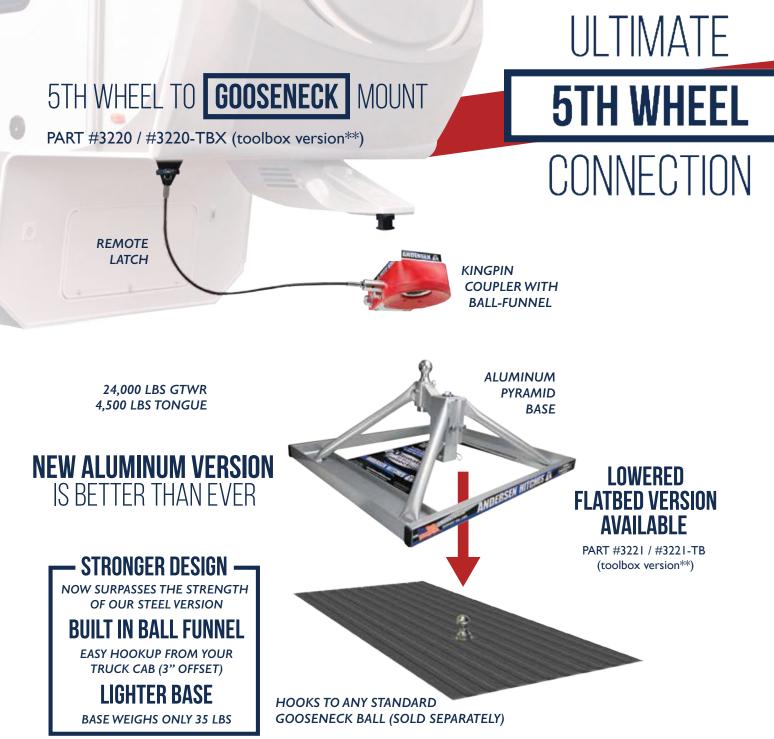

#### SEE PRODUCT ONLINE! SCAN THIS OR CODE

21

RATED FOR 24,000 LB GTWR AND 6,000 LBS TONGUE WEIGHT.

The Ultimate 5th Wheel Connection hooks onto the Andersen Bed Shaft (*part 3219 on page 29*).

TO LEARN MORE, SCAN QR CODE

For the Coupler Tube Height Chart refer to page 26-27.

## **ULTIMATE CONNECTION (**

3220

the bed with standard base or recessed balls between 3-1/4" and 4-7/8" below the bed with lowered base.

## ULTIMATE GOOSENECK CONNECTION Get the smooth, stable ride for your horse & livestock

The Ultimate Gooseneck Connection comes with a lowered version of the **Ultimate 5th Wheel Connection** and is paired with our Gooseneck Coupler (#3166-RDH).

## ULTIMATE GOOSENECK CONNECTION FEATURES:

• Maximum stability for the smoothest ride.

AND ERSEN MITCHIS AT

- Lightweight, easy, one-person installation.
- Elevates connection for improved visibility.
- Greaseless connection ditches the mess.
- Same benefits as the Ultimate Connection.

#### SEE PRODUCT ONLINE! SCAN THIS QR CODE

RATED FOR 20,000 LB GTWR AND 4,500 LBS TONGUE WEIGHT.