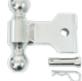

## STAINLESS STEEL **Locking Pins**

FOR RECEIVER AND ADJUSTMENT RACK

#### UNIVERSAL LOCK SET

RECEIVER LOCK FOR ALL 2", 2-1/2", 3" RECEIVERS

FOR RECEIVER AND ADJUSTMENT RACK

4-3/8" (112mm) Adjuster Lock

3-1/2" (90mm) Receiver Lock

3-1/2" (90mm) Receiver Lock

#3493

1-7/8" (48mm) Adjuster Lock 3-1/2" (90mm) Receiver Lock

- Patented heavy-duty triple ball bearing mechanism ensures a solid and secure attachment.
- No more 'False Locks' with our positive Clik-Lock<sup>™</sup> System—the key can only be removed after the head fully locks.
- 99.99% Rust-free materials—helps eliminate typical seizing seen in regular hitch locks.
- Heavy-duty keys are keyed alike and reversible (can be inserted in either direction).
- O-Ring and dust cover keep dirt and corrosion out.