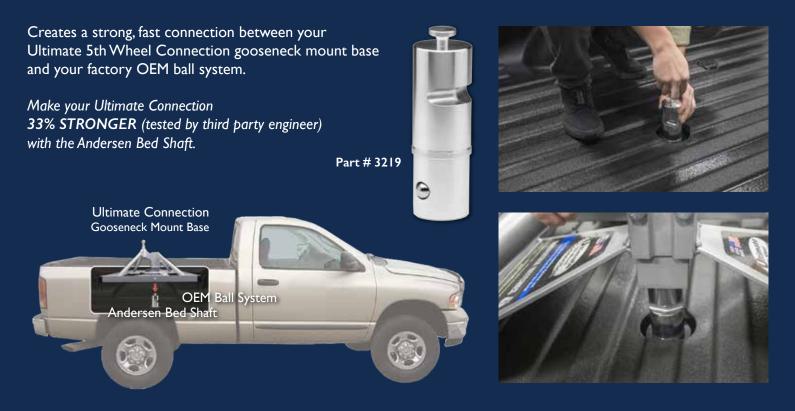

The Ultimate 5th Wheel Connection hooks onto the Andersen Bed Shaft (*part 3219 on page 29*).

TO LEARN MORE, SCAN QR CODE

For the Coupler Tube Height Chart refer to page 26-27.

### ANDERSEN BED SHAFT (for GOOSENECK MOUNT Ultimate Connection bases - fits factory OEM ball systems)