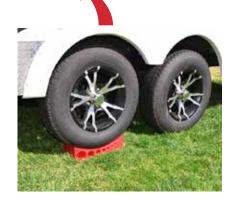

# LEVEL YOUR TRAILER ON THE FIRST TRY EVERY TIME

EACH CAMPER LEVELER KIT COMES WITH A CAMPER LEVELER & TUFF CHOCK.

Quick & Easy Leveler

Wheel Chocks

Easy, perfect leveling any height from 1/2" to 4".

#3604

WORKS GREAT ON TRAILERS UP TO 30,000 LBS

with tires up to 32'' in diameter.

For trailer gear kits refer to pages 10-11.