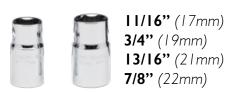

our trailer jack or stabilizer legs.











**KEEP 90% OF THE DIRT OUTSIDE** OF YOUR RV, TRAILER OR HOME





Our unique top ridge efficiently removes MUD, DIRT, & GREASE.

NO MORE DIRTY MATS • FLOORS STAY CLEANER LONGER • TO CLEAN, SIMPLY RINSE WITH WATER



SEE CLEAN STEP ONLINE SCAN THIS QR CODE



Tuff Chock is built to work with the curve of the Rapid Jack for extra 'jack' support (See page 13). Tuff Chock is also included with each Camper Leveler (See page 12).

For trailer gear kits refer to pages 10-11.

SEE TUFF CHOCK ONLINE SCAN THIS QR CODE



SEE TUFF PADS ONLINE SCAN THIS QR CODE





## MINI JACK KIT



#### Mini Jack Kit Includes:

- I Mini Jack (Camper Leveler)
- I Extendable Lug Wrench
- 2 Reversible Sockets
- I Tuff Chock
- I Carry Bag

#### Includes 4 Socket Sizes:



The 2 sockets are reversible

## **RAPID JACK** KIT



#### Rapid Jack Kit Includes:

- I Rapid Jack (with Rubber Pad)
- I Extendable Lug Wrench
- 2 Reversible Sockets
- I Tuff Chock
- I Carry Bag



Place the 'Jack' under the good tire and drive up as much as needed.



Place the Chock on the other side of the 'Jack' and change away!





#### QUICK TIRE CHANGE KIT 'JACKS' CAN HANDLE UP TO 30,000 LBS.

For more about the Camper Leveler (*Mini Jack*), refer to page 12. For more about the Rapid Jack, refer to page 13. For more trailer gear kits, refer to pages 10-11.

#### SEE MINI JACK KIT SCAN THIS QR CODE



SEE RAPID JACK KIT SCAN THIS QR CODE





## **STABILIZING YOUR TRAILER OR RV** IS SUPER EZ WITH THE EZ BLOCK

Reduces rocking, movement and swaying in your trailer.

## **3 FEATUR