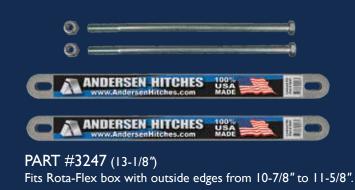

## ROTA-FLEX "LOCKOUT" KIT (REQUIRED on Rota-Flex pin box with ANY Ultimate 5th Wheel Connection)

This kit is required when using an Ultimate 5th Wheel Connection with any Rota-Flex pin box to prevent damage to the hitch and/or tow vehicle. It also keeps the rubber pad in the Rota-Flex pin box from shifting over time.

Extended version available. Part # 3247-XTD (15-1/8") Fits Rota-Flex box with outside edges from 12-7/8" to 13-5/8".