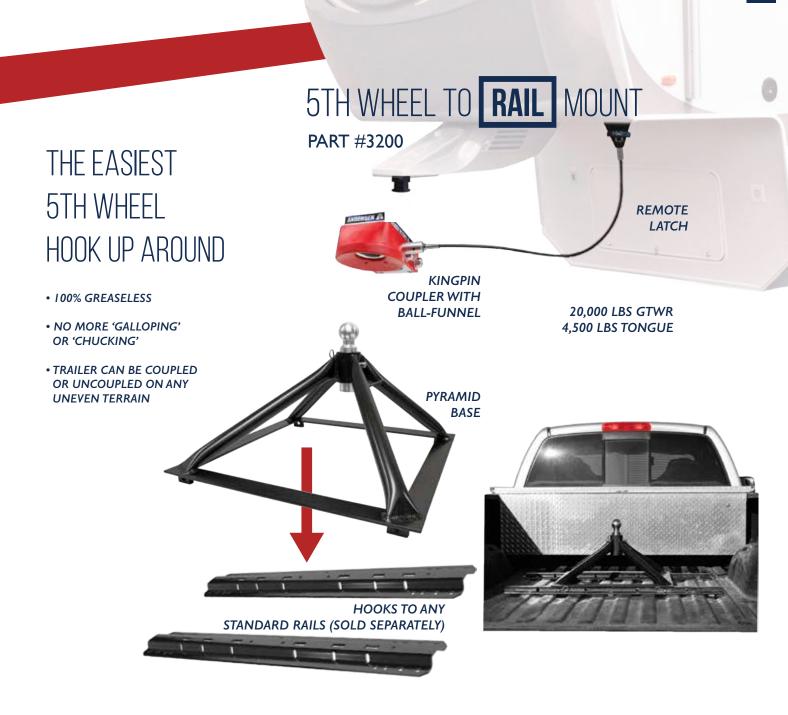

## AN EASY AND GREASELESS REPLACEMENT TO YOUR CURRENT GOOSENECK COUPLER

#### Fits all standard 4" (ID) round trailer tubes.

#3150-RDH

- Fits all 2-5/16'' gooseneck ball hitches.
- Built-in 5-7/8'' funnel provides fast and easy hookup—even when positioned off-center.
- Tube is 27" long.
- Remote latch for a simple connection and disconnection.
- Greaseless coupler to prevent greasy messes.
- Pre-drilled for easy installation.
- Allows for hookup even when up to 3" off-center.
  - Powder coated silver for long term good looks.

#### SEE PRODUCT ONLINE! SCAN THIS OR CODE

21

RATED FOR 24,000 LB GTWR AND 6,000 LBS TONGUE WEIGHT.