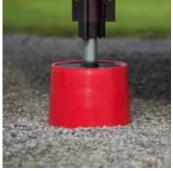

## **STABILIZING YOUR TRAILER OR RV** IS SUPER EZ WITH THE EZ BLOCK

Reduces rocking, movement and swaying in your trailer.

## **3 FEATURES** THAT MAKE IT THE PERFECT JACK BLOCK

Scissor Jacks & Pad Jacks

Recessed Post Hole

Stackable for Extra Height\*

#### Order in different packs

Available in single, 2-Pack, 4-Pack, & 5-Pack.

#### WATCH THE VIDEO! SCAN THIS QR CODE

\*DO NOT STACK MORE THAN TWO EZ BLOCKS HIGH. RATED UP TO 2,000 LBS (SINGLE OR DOUBLE STACKED).

For trailer gear kits refer to pages 10-11.