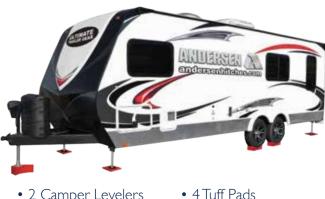

# ALL THE GE/ IN ONE CONV

**DUFFEL BAG KIT** (for dual-axle RVs and trailers)

- 2 Camper Levelers
- I Sturdy Duffel Bag
- 4 Tuff Chocks • I Clean Step
- I Rapid Jack with I Rubber Mat