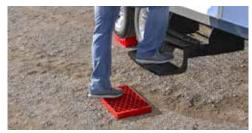

#### QUICK TIRE CHANGE KIT 'JACKS' CAN HANDLE UP TO 30,000 LBS.

For more about the Camper Leveler (*Mini Jack*), refer to page 12. For more about the Rapid Jack, refer to page 13. For more trailer gear kits, refer to pages 10-11.