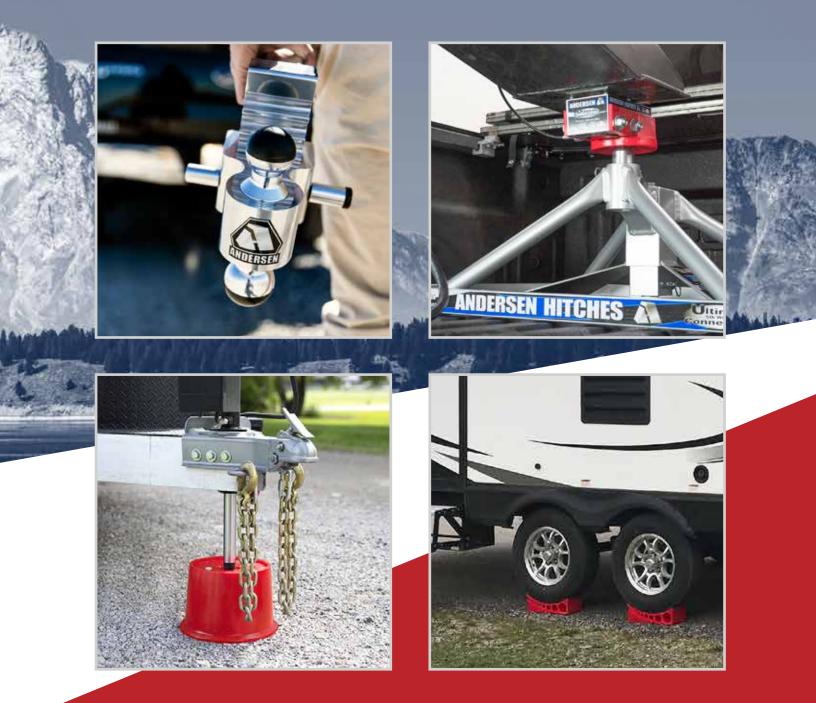

## STAINLESS STEEL **Locking Pins**

FOR RECEIVER AND ADJUSTMENT RACK

#### UNIVERSAL LOCK SET

RECEIVER LOCK FOR ALL 2", 2-1/2", 3" RECEIVERS

FOR RECEIVER AND ADJUSTMENT RACK

4-3/8" (112mm) Adjuster Lock

3-1/2" (90mm) Receiver Lock

3-1/2" (90mm) Receiver Lock

#3493

1-7/8" (48mm) Adjuster Lock 3-1/2" (90mm) Receiver Lock

- Patented heavy-duty triple ball bearing mechanism ensures a solid and secure attachment.
- No more 'False Locks' with our positive Clik-Lock<sup>™</sup> System—the key can only be removed after the head fully locks.
- 99.99% Rust-free materials—helps eliminate typical seizing seen in regular hitch locks.
- Heavy-duty keys are keyed alike and reversible (can be inserted in either direction).
- O-Ring and dust cover keep dirt and corrosion out.