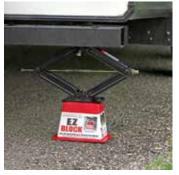

## **STABILIZING YOUR TRAILER OR RV** IS SUPER EZ WITH THE EZ BLOCK

Reduces rocking, movement and swaying in your trailer.

## **3 FEATURES** THAT MAKE IT THE PERFECT JACK BLOCK

Scissor Jacks & Pad Jacks

Recessed Post Hole

Stackable for Extra Height\*

#### WATCH THE VIDEO! SCAN THIS QR CODE

\*DO NOT STACK MORE THAN TWO EZ BLOCKS HIGH. RATED UP TO 2,000 LBS (SINGLE OR DOUBLE STACKED).

For trailer gear kits refer to pages 10-11.