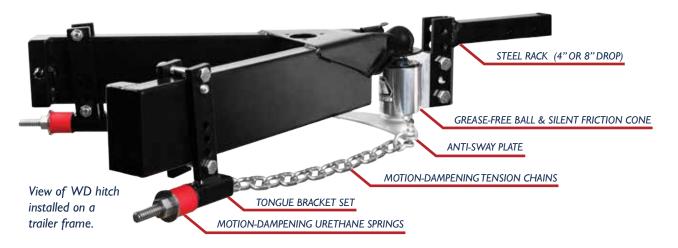

## IT DOESN'T JUST RAISE THE BAR, IT ELIMINATES IT. NO SWAY BARS NEEDED.

WEIGHT DISTRIBUTION (WD) HITCH COMPONENTS

#### WD HITCH FEATURES

- Grease-free system ball turns with trailer.
- Easy install no leverage bars needed.
- Weighs less than 60 lbs.
- Unparalleled sway-control that autoadjusts to load.
- Patented shock absorbers prevent vehicle from bouncing like traditional weight distribution hitches.

Weight Distribution (WD) Hitch Fitment Guide: This guide displays our different combination of WD hitch kits based on different variants including: Drop, Shank, and Bracket sizes (Refer to page 20 for fitment guide).

#### WORKS ON A VARIETY OF TRAILER STYLES

Kits available in these frame sizes: 3", 4", 4-3/8", 5", 6", 7" & 8" (See page 20 for different kits).

V-FRAME

Y-FRAME

DROP/RACKS

A-FRAME

Available with 2"2-1/2" or 3" shank/receiver. Available 4" or 8" Drop.

## BALL HOUSING

Available with 2" or 2-5/16" ball.

• RATED 10,000 LBS GTWR WITH THE 2" BALL.

- RATED 14,000 LBS GTWR WITH THE 2-5/16" BALL.
- RATED 16,000 LBS GTWR WITH THE 2-5/16" BALL (WITH 2-1/2" OR 3" SHANK ON DROP RACK).