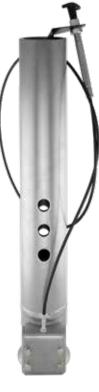

# RANCH HITCH **Adapter**

## THE PERFECT 5TH WHEEL HITCH ADAPTER BUILT FOR RANCHERS

STRAIGHT ADAPTER

## RANCH HITCH ADAPTER FEATURES:

- Fits all 2-5/16" gooseneck ball hitches.
- Kit includes hardware to attach to your 5th wheel.
- Easy installation—do it yourself in less than an hour.
- Comes with a remote latch cable, to latch the coupler without getting in the bed of the truck.
- 3" vertical adjustment from 11-3/4" to 14-3/4".
- Meets VI9 standards.

**IMPORTANT:** The Ranch Hitch is NOT recommended for cushioned pin boxes. If you have a cushioned pin box, use the Ultimate 5th Wheel Connection (See page 24).

RATED FOR 24,000 LB GTWR AND 6,000 LBS TONGUE WEIGHT.