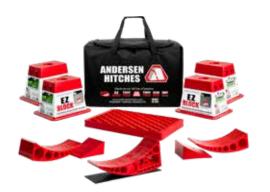

## **RAPID JACK** KIT

#### Rapid Jack Kit Includes:

- I Rapid Jack (with Rubber Pad)
- I Extendable Lug Wrench
- 2 Reversible Sockets
- I Tuff Chock
- I Carry Bag

Place the 'Jack' under the good tire and drive up as much as needed.

Place the Chock on the other side of the 'Jack' and change away!

#### QUICK TIRE CHANGE KIT 'JACKS' CAN HANDLE UP TO 30,000 LBS.

For more about the Camper Leveler (*Mini Jack*), refer to page 12. For more about the Rapid Jack, refer to page 13. For more trailer gear kits, refer to pages 10-11.