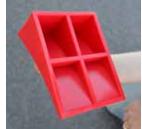

## **STABILIZING YOUR TRAILER OR RV** IS SUPER EZ WITH THE EZ BLOCK

Reduces rocking, movement and swaying in your trailer.

## **3 FEATURES** THAT MAKE IT THE PERFECT JACK BLOCK

Scissor Jacks & Pad Jacks

Recessed Post Hole

Stackable for Extra Height\*

#### Order in different packs

Available in single, 2-Pack, 4-Pack, & 5-Pack.

#### WATCH THE VIDEO! SCAN THIS QR CODE

\*DO NOT STACK MORE THAN TWO EZ BLOCKS HIGH. RATED UP TO 2,000 LBS (SINGLE OR DOUBLE STACKED).

For trailer gear kits refer to pages 10-11.