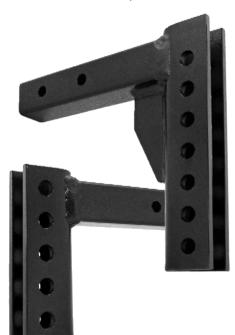

#### WORKS ON A VARIETY OF TRAILER STYLES

Kits available in these frame sizes: 3", 4", 4-3/8", 5", 6", 7" & 8" (See page 20 for different kits).

V-FRAME

Y-FRAME

DROP/RACKS

A-FRAME

Available with 2"2-1/2" or 3" shank/receiver. Available 4" or 8" Drop.

#### 4" DROP/RISE WD HITCH KITS

| Part # | Drop/Rise | Ball Size | Shank Size | Brackets                |
|--------|-----------|-----------|------------|-------------------------|
| 3324   | 4″        | 2″        | 2″         | 3", 4", 5", 6"          |
| 3343   | 4″        | 2″        | 2″         | 4-3/8"                  |
| 3344   | 4″        | 2-5/16"   | 2″         | 4-3/8″                  |
| 3350   | 4″        | 2-5/16"   | 2″         | 3", 4", 5", 6"          |
| 3385   | 4″        | 2-5/16"   | 2″         | 7 <b>"</b> , 8 <b>"</b> |
| 3394   | 4″        | 2-5/16"   | 2-1/2‴     | 3", 4", 5", 6"          |
| 3394-3 | 4″        | 2-5/16"   | 3″         | 3", 4", 5", 6"          |

#### 8" DROP/RISE WD HITCH KITS

| Part # | Drop/Rise | Ball Size | Shank Size | Brackets                                          |
|--------|-----------|-----------|------------|---------------------------------------------------|
| 3326   | 8″        | 2″        | 2″         | 3″, 4″, 5″, 6″                                    |
| 3347   | 8″        | 2″        | 2″         | 4-3/8″                                            |
| 3348   | 8″        | 2-5/16"   | 2″         | 4-3/8″                                            |
| 3380   | 8″        | 2-5/16"   | 2″         | 3 <b>"</b> , 4 <b>"</b> , 5 <b>"</b> , 6 <b>"</b> |
| 3386   | 8″        | 2-5/16"   | 2″         | 7 <b>"</b> , 8 <b>"</b>                           |
| 3398   | 8″        | 2-5/16"   | 2-1/2‴     | 3″, 4″, 5″, 6″                                    |
| 3398-3 | 8″        | 2-5/16"   | 3‴         | 3", 4", 5", 6"                                    |