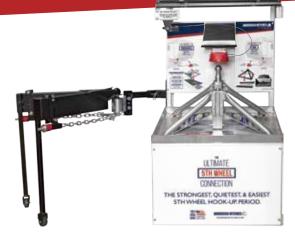

# ANDERSEN 5<sup>TH</sup> WHEEL HIT

# **CH CONFIGURATION CHART**

o NOT guarantee that the indicated hitches will work in all setups. • •

1. 2020 GM TRUCKS: Due to the build of 2020 Chevy & GM Trucks, the Ultimate Connection may not provide enough clearance. ALWAYS MEASURE FOR TURNING, TAIL GATE, AND SIDE RAIL CLEARANCE.

The Ultimate 5th Wheel Connection hooks onto the Andersen Bed Shaft (*part 3219 on page 29*).

TO LEARN MORE, SCAN QR CODE

For the Coupler Tube Height Chart refer to page 26-27.

## **ULTIMATE CONNECTION (**

3220

the bed with standard base or recessed balls between 3-1/4" and 4-7/8" below the bed with lowered base.