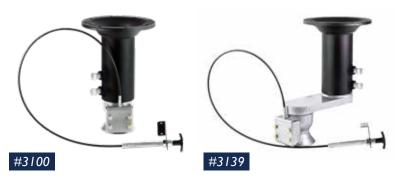

## AN EASY AND GREASELESS REPLACEMENT TO YOUR CURRENT GOOSENECK COUPLER

#### Fits all standard 4" (ID) round trailer tubes.

#3150-RDH

- Fits all 2-5/16'' gooseneck ball hitches.
- Built-in 5-7/8'' funnel provides fast and easy hookup—even when positioned off-center.
- Tube is 27" long.
- Remote latch for a simple connection and disconnection.
- Greaseless coupler to prevent greasy messes.
- Pre-drilled for easy installation.
- Allows for hookup even when up to 3" off-center.
  - Powder coated silver for long term good looks.

#### SEE PRODUCT ONLINE! SCAN THIS OR CODE

21

RATED FOR 24,000 LB GTWR AND 6,000 LBS TONGUE WEIGHT.