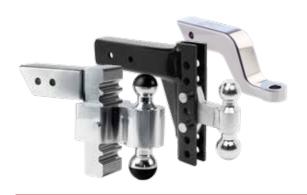

## IT DOESN'T JUST RAISE THE BAR, IT ELIMINATES IT. NO SWAY BARS NEEDED.

WEIGHT DISTRIBUTION (WD) HITCH COMPONENTS

#### WD HITCH FEATURES

- Grease-free system ball turns with trailer.
- Easy install no leverage bars needed.
- Weighs less than 60 lbs.
- Unparalleled sway-control that autoadjusts to load.
- Patented shock absorbers prevent vehicle from bouncing like traditional weight distribution hitches.

#### WORKS ON A VARIETY OF TRAILER STYLES

Kits available in these frame sizes: 3", 4", 4-3/8", 5", 6", 7" & 8" (See page 20 for different kits).

V-FRAME

Y-FRAME

DROP/RACKS

A-FRAME

Available with 2"2-1/2" or 3" shank/receiver. Available 4" or 8" Drop.

## BALL HOUSING

Available with 2" or 2-5/16" ball.

• RATED 10,000 LBS GTWR WITH THE 2" BALL.

- RATED 14,000 LBS GTWR WITH THE 2-5/16" BALL.
- RATED 16,000 LBS GTWR WITH THE 2-5/16" BALL (WITH 2-1/2" OR 3" SHANK ON DROP RACK).