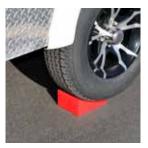

## **3 FEATURES** TO REDUCE WEAR & TEAR ON JACKS & STABILIZERS

Recessed Pad Holes

Recessed Post Holes

#### Additional Features (Similar to EZ Block):

- Eliminates nearly all movement and sway in parked RV's.
- Replaces typical stabilizer jacks & kingpin stabilizers.
- Rugged & Durable (resists dirt and oil).

Stackable for Extra Height\*\*

#### Order in different packs

Available in single, 2-Pack, 6-Pack. 6-Pack comes with a **free clean step!** 

\*\*DO NOT STACK MORE THAN TWO JACK BLOCKS HIGH.

RATED UP TO 6,000 LBS (SINGLE) OR 1,500 LBS (DOUBLE-STACKED).

For trailer gear kits refer to pages 10-11.