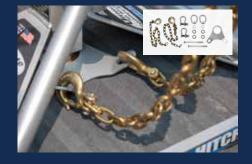

#### ULTIMATE CONNECTION SAFETY CHAINS (available for ALL Ultimate Connection setups)

Our Ultimate Connection Safety Chains are built tough!

Ultimate Connection Safety Chains - Part # 3230 Safety Chains with Gooseneck Plate - Part # 3249 Safety Chains with Rail Tabs - Part # 3215