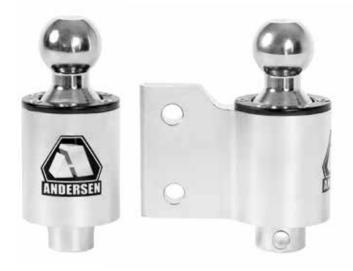

## BALL HOUSING

Available with 2" or 2-5/16" ball.

• RATED 10,000 LBS GTWR WITH THE 2" BALL.

- RATED 14,000 LBS GTWR WITH THE 2-5/16" BALL.
- RATED 16,000 LBS GTWR WITH THE 2-5/16" BALL (WITH 2-1/2" OR 3" SHANK ON DROP RACK).