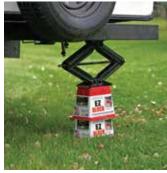

## **3 FEATURES** THAT MAKE IT THE PERFECT JACK BLOCK

Scissor Jacks & Pad Jacks

Recessed Post Hole

Stackable for Extra Height\*

#### WATCH THE VIDEO! SCAN THIS QR CODE

\*DO NOT STACK MORE THAN TWO EZ BLOCKS HIGH. RATED UP TO 2,000 LBS (SINGLE OR DOUBLE STACKED).

For trailer gear kits refer to pages 10-11.