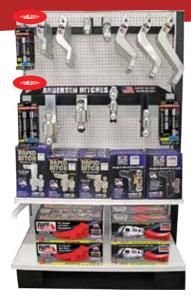

APTER FEATURES:

- Fits all 2-5/16" gooseneck ball hitches.
- Kit includes hardware to attach to your 5th wheel.
- Easy installation—do it yourself in less than an hour.
- Comes with a remote latch cable, to latch the coupler without getting in the bed of the truck.
- 3" vertical adjustment from 11-3/4" to 14-3/4".
- Meets VI9 standards.







**IMPORTANT:** The Ranch Hitch is NOT recommended for cushioned pin boxes. If you have a cushioned pin box, use the Ultimate 5th Wheel Connection (See page 24).

RATED FOR 24,000 LB GTWR AND 6,000 LBS TONGUE WEIGHT.

# DISPLAY STANDS & MARKETING MATERIALS



32

#### BALL MOUNT FLOOR DISPLAY

A variety of hitches on one display. Top offset position allows display of 2-1/2'' or 3'' shank hitches.

Part #3613

2-1/2' Adapter Available Part #3613-ADP



#### 4 FT GONDOLA DISPLAY

Dual sided product displays. Works with standard gondola shelf brackets.

Part #3632 (upper rack) Part #3631 (lower rack -2'' rack shown ) Part #3631-25 (2-1/2'' rack) Part #3631-225 (2'' / 2-1/2'' mixed rack)



#### 3 FT ROLLER DISPLAY

2-sided, wheeled display with monitor. Includes motion-sensing monitor & 'self-selling' videos.

Part #3623





#### TRAILER JACK BLOCK DISPLAY

Works on floors or counters to let your customers see and experience the jack block.

Part #3628

#### RANCH HITCH ADAPTER DISPLAY

This shows off the design of the Ranch Hitch Adapter.

Part #3612

## LET OUR DISPLAY STANDS DO THE SELLING FOR YOU

**Contact your Andersen Sales Rep for details** (See page 39 for help finding your sales rep).



#### WEIGHT DISTRIBUTION HITCH FLOOR DI