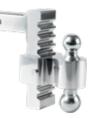

WATCH THE VIDEO!

JUST ONE PIN TO ADJUST BALL AND HEIGHT • ADJUSTS IN 1" INCREMENTS • MANUFACTURED OF 6061-T6 ALUMINUM

8" DROP/RISE 16" TOTAL RANGE

### 2" & 2-1/2" SHANK AVAILABLE

FOR A LIST OF AVAILABLE RAPID HITCHES, SEE PAGE 34.

## **PLATED STEEL BALL SIZES**

I-7/8" X 2"

2"X 2-5/16"

**GREASELESS** 

2"X 2-5/16"

2" SHANK WITH GREASELESS BALL RATING:

1,500 lbs tongue weight • 2-5/16'' Ball - 10K GTWR • 2'' Ball - 8K GTWR • I - 7/8'' Ball - 5K GTWR

2-1/2" SHANK WITH GREASELESS BALL RATING:

1,500 lbs tongue weight • 2-5/16'' Ball - 12.5K GTWR

• 2" Ball - 10K GTWR • 1-7/8" - 5K lbs GTWR

#### 2" SHANK WITH PLATED STEEL BALL RATING:

1,500 lbs tongue weight • 2-5/16" Ball - 10K GTWR • 2'' Ball - 8K GTWR • I -7/8'' Ball - 7.5K GTWR

#### 2-1/2" SHANK WITH PLATED STEEL BALL RATING:

1,500 lbs tongue weight • 2-5/16'' × 2'' - 12.5K/10K GTWR • 2" × 1-7/8" - 8K/7.5K GTWR

#### WATCH THE VIDEO! SCAN THIS OR CODE

EASILY ADJUST BALL AND HEIGHT WITH JUST ONE PIN • ALL STEEL INDEPENDENTLY TESTED TO MEET SAE J684 STANDARDS

## 2" & 2-1/2" SHANK AVAILABLE

#3292 2'' Shank

#3293

2'' Shank

8" Drop/Rise

4'' Drop/Rise