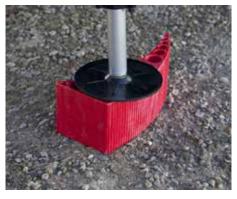

## FAST & EASY Trailer stabilizing

NO NEED TO CHECK AND ADJUST EACH JACK BLOCK

#### UP TO 90% LESS ROCKING

when people move around in your trailer.

Powerful, built-in magnets instantly attach the block to your jack, cutting down the amount of time you take to level and stabilize your trailer.

## **3 FEATURES** TO REDUCE WEAR & TEAR ON JACKS & STABILIZERS

Recessed Pad Holes

Recessed Post Holes

#### Additional Features (Similar to EZ Block):

- Eliminates nearly all movement and sway in parked RV's.
- Replaces typical stabilizer jacks & kingpin stabilizers.
- Rugged & Durable (resists dirt and oil).

Stackable for Extra Height\*\*

#### Order in different packs

Available in single, 2-Pack, 6-Pack. 6-Pack comes with a **free clean step!** 

\*\*DO NOT STACK MORE THAN TWO JACK BLOCKS HIGH.

RATED UP TO 6,000 LBS (SINGLE) OR 1,500 LBS (DOUBLE-STACKED).