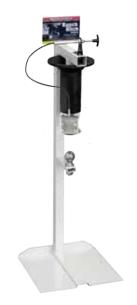

#### WEIGHT DISTRIBUTION HITCH FLOOR DISPLAY

This free-standing floor display showcases How the Andersen WD Hitch connects to a trailer frame.

Part #3623