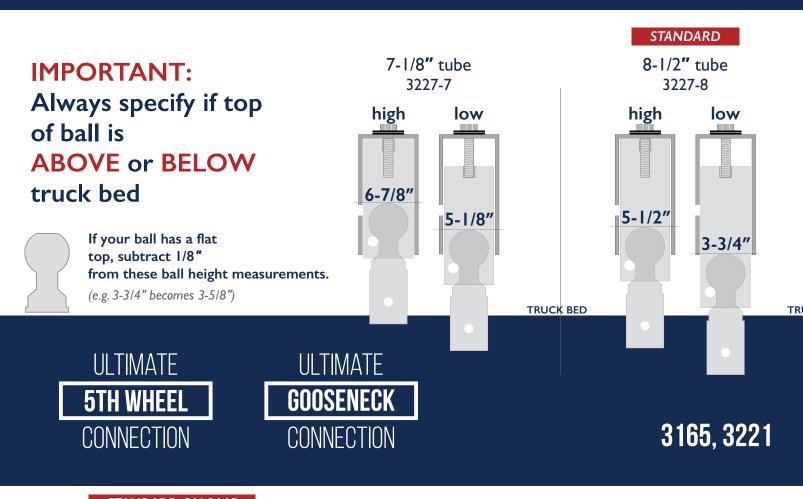

The Ultimate 5th Wheel Connection hooks onto the Andersen Bed Shaft (*part 3219 on page 29*).

TO LEARN MORE, SCAN QR CODE

For the Coupler Tube Height Chart refer to page 26-27.

## COUPLER TUBE CHARTS