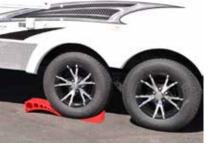

# LEVEL YOUR TRAILER ON THE FIRST TRY EVERY TIME

EACH CAMPER LEVELER KIT COMES WITH A CAMPER LEVELER & TUFF CHOCK.

Quick & Easy Leveler

Wheel Chocks

Easy, perfect leveling any height from 1/2" to 4".

#3604

WORKS GREAT ON TRAILERS UP TO 30,000 LBS

with tires up to 32'' in diameter.

For trailer gear kits refer to pages 10-11.