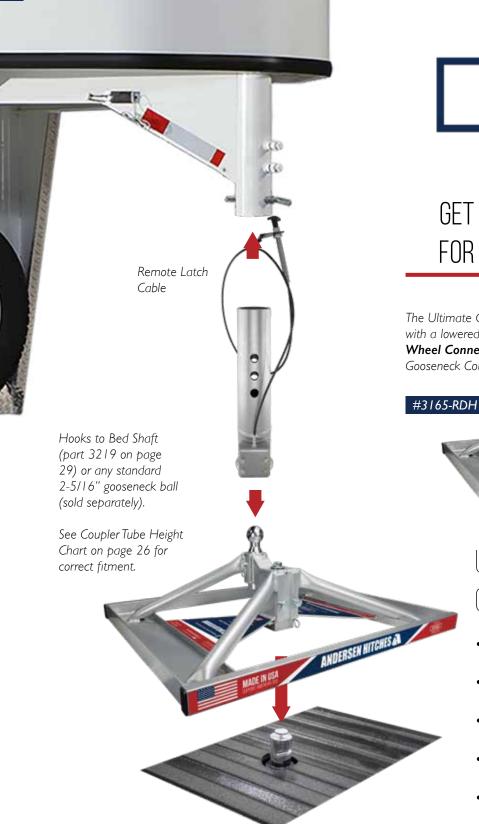

#### Fits all standard 4" (ID) round trailer tubes.

#3150-RDH

- Fits all 2-5/16'' gooseneck ball hitches.
- Built-in 5-7/8'' funnel provides fast and easy hookup—even when positioned off-center.
- Tube is 27" long.
- Remote latch for a simple connection and disconnection.
- Greaseless coupler to prevent greasy messes.
- Pre-drilled for easy installation.
- Allows for hookup even when up to 3" off-center.
  - Powder coated silver for long term good looks.

The Ultimate 5th Wheel Connection hooks onto the Andersen Bed Shaft (*part 3219 on page 29*).

TO LEARN MORE, SCAN QR CODE

For the Coupler Tube Height Chart refer to page 26-27.