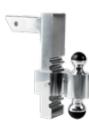

WATCH THE VIDEO!

JUST ONE PIN TO ADJUST BALL AND HEIGHT • ADJUSTS IN 1" INCREMENTS • MANUFACTURED OF 6061-T6 ALUMINUM

8" DROP/RISE 16" TOTAL RANGE

### 2" & 2-1/2" SHANK AVAILABLE

FOR A LIST OF AVAILABLE RAPID HITCHES, SEE PAGE 34.

## **PLATED STEEL BALL SIZES**

I-7/8" X 2"

2"X 2-5/16"

**GREASELESS** 

2"X 2-5/16"

2" SHANK WITH GREASELESS BALL RATING:

1,500 lbs tongue weight • 2-5/16'' Ball - 10K GTWR • 2'' Ball - 8K GTWR • I - 7/8'' Ball - 5K GTWR

2-1/2" SHANK WITH GREASELESS BALL RATING:

1,500 lbs tongue weight • 2-5/16'' Ball - 12.5K GTWR

• 2" Ball - 10K GTWR • 1-7/8" - 5K lbs GTWR

#### 2" SHANK WITH PLATED STEEL BALL RATING:

1,500 lbs tongue weight • 2-5/16" Ball - 10K GTWR • 2'' Ball - 8K GTWR • I -7/8'' Ball - 7.5K GTWR

#### 2-1/2" SHANK WITH PLATED STEEL BALL RATING:

1,500 lbs tongue weight • 2-5/16'' × 2'' - 12.5K/10K GTWR • 2" × 1-7/8" - 8K/7.5K GTWR

#### WATCH THE VIDEO! SCAN THIS OR CODE

EASILY ADJUST BALL AND HEIGHT WITH JUST ONE PIN • ALL STEEL INDEPENDENTLY TESTED TO MEET SAE J684 STANDARDS

## 2" & 2-1/2" SHANK AVAILABLE

#3292 2'' Shank

#3293

2'' Shank

8" Drop/Rise

4'' Drop/Rise