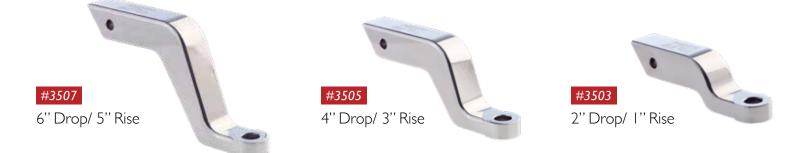

WATCH THE VIDEO!

JUST ONE PIN TO ADJUST BALL AND HEIGHT • ADJUSTS IN 1" INCREMENTS • MANUFACTURED OF 6061-T6 ALUMINUM

8" DROP/RISE 16" TOTAL RANGE

### 2" & 2-1/2" SHANK AVAILABLE

FOR A LIST OF AVAILABLE RAPID HITCHES, SEE PAGE 34.