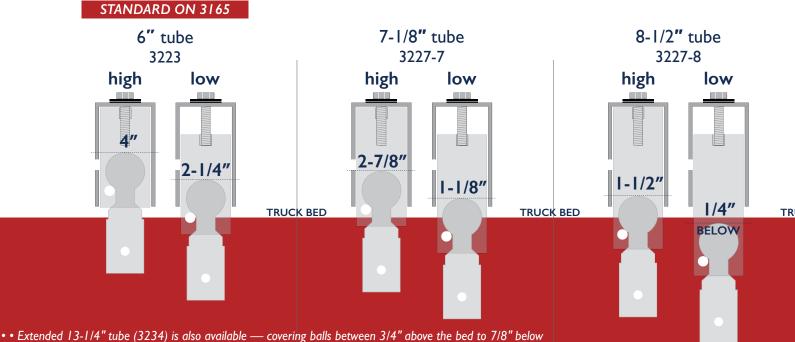

The Ultimate 5th Wheel Connection hooks onto the Andersen Bed Shaft (*part 3219 on page 29*).

TO LEARN MORE, SCAN QR CODE

For the Coupler Tube Height Chart refer to page 26-27.

## COUPLER TUBE CHARTS