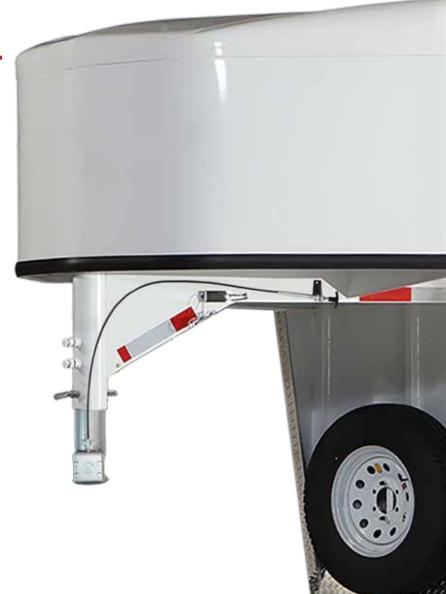

## AN EASY AND GREASELESS REPLACEMENT TO YOUR CURRENT GOOSENECK COUPLER

#### Fits all standard 4" (ID) round trailer tubes.

#3150-RDH

- Fits all 2-5/16'' gooseneck ball hitches.
- Built-in 5-7/8'' funnel provides fast and easy hookup—even when positioned off-center.
- Tube is 27" long.
- Remote latch for a simple connection and disconnection.
- Greaseless coupler to prevent greasy messes.
- Pre-drilled for easy installation.
- Allows for hookup even when up to 3" off-center.
  - Powder coated silver for long term good looks.

#### SEE PRODUCT ONLINE! SCAN THIS OR CODE

21

RATED FOR 24,000 LB GTWR AND 6,000 LBS TONGUE WEIGHT.