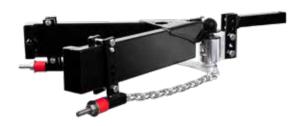

## **STABILIZING YOUR TRAILER OR RV** IS SUPER EZ WITH THE EZ BLOCK

Reduces rocking, movement and swaying in your trailer.

## **3 FEATURES** THAT MAKE IT THE PERFECT JACK BLOCK

Scissor Jacks & Pad Jacks

Recessed Post Hole

Stackable for Extra Height\*

#### Order in different packs

Available in single, 2-Pack, 4-Pack, & 5-Pack.

#### WATCH THE VIDEO! SCAN THIS QR CODE

\*DO NOT STACK MORE THAN TWO EZ BLOCKS HIGH. RATED UP TO 2,000 LBS (SINGLE OR DOUBLE STACKED).

For trailer gear kits refer to pages 10-11.