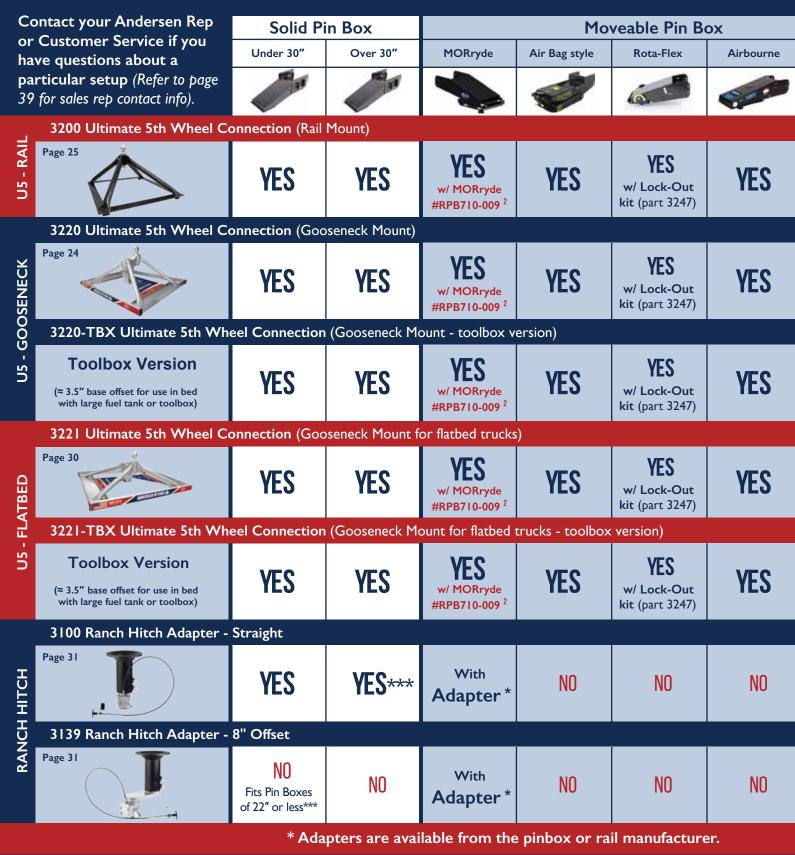

#### • • This guide is accurate for most newer configurations. However, we d

IMPORTANT: Extra bed support is recommended for 2015-2019 models of Chevy & GMC trucks with NO OEM, when a gooseneck mount Ultimate Connection base is used (see page 29 for product).

# **CH CONFIGURATION CHART**

o NOT guarantee that the indicated hitches will work in all setups. • •

1. 2020 GM TRUCKS: Due to the build of 2020 Chevy & GM Trucks, the Ultimate Connection may not provide enough clearance. ALWAYS MEASURE FOR TURNING, TAIL GATE, AND SIDE RAIL CLEARANCE.

2. MORryde Pin Box: This is compatible with all versions of the Ultimate ONLY when installed with MORryde Part # RPB710-009. This part can be ordered from MORryde or from your local MORryde dealer.

**IMPORTANT:** Extra bed support is recommended when a gooseneck mount Ultimate Connection base is used on a 2015-2019 model of Chevy or GMC truck with NO OEM. The brackets help prevent warping that may result from torque forces, and fastens to the frame beneath the rearward bed saver rail. (Refer to page 29 for the product).

**IMPORTANT:** Using any Ultimate 5th Wheel Connection with a Rota-Flex Pin Box REQUIRES a lock-out kit (Refer to page 28 for product and page 22-23 for 5th Wheel Hitch Configuration Chart).

25

\*\*Toolbox (TBX bases are offset by  $\approx$  3.5" to fit in a truck bed with a large fuel tank or toolbox. For truck and pinbox compatibility, refer to page 22-23 to see the 5th Wheel Configuration Chart.