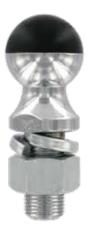

## **PLATED STEEL BALL SIZES**

I-7/8" X 2"

2"X 2-5/16"

**GREASELESS** 

2"X 2-5/16"

2" SHANK WITH GREASELESS BALL RATING:

1,500 lbs tongue weight • 2-5/16'' Ball - 10K GTWR • 2'' Ball - 8K GTWR • I - 7/8'' Ball - 5K GTWR

2-1/2" SHANK WITH GREASELESS BALL RATING:

1,500 lbs tongue weight • 2-5/16'' Ball - 12.5K GTWR

• 2" Ball - 10K GTWR • 1-7/8" - 5K lbs GTWR

#### 2" SHANK WITH PLATED STEEL BALL RATING:

1,500 lbs tongue weight • 2-5/16" Ball - 10K GTWR • 2'' Ball - 8K GTWR • I -7/8'' Ball - 7.5K GTWR

#### 2-1/2" SHANK WITH PLATED STEEL BALL RATING:

1,500 lbs tongue weight • 2-5/16'' × 2'' - 12.5K/10K GTWR • 2" × 1-7/8" - 8K/7.5K GTWR