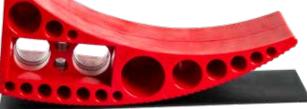

# LEVEL YOUR TRAILER ON THE FIRST TRY EVERY TIME

EACH CAMPER LEVELER KIT COMES WITH A CAMPER LEVELER & TUFF CHOCK.

Quick & Easy Leveler

Wheel Chocks

Easy, perfect leveling any height from 1/2" to 4".

#3604

WORKS GREAT ON TRAILERS UP TO 30,000 LBS

with tires up to 32'' in diameter.

For trailer gear kits refer to pages 10-11.