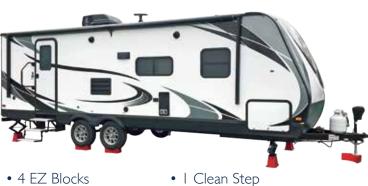

# AR YOU NEED **/ENIENT BAG**

DEALERS - add your company's logo to the top of every bag for FREE!

(Requires minimum purchase. Ask your Rep. for details.)

**EZ BLOCK BAG** (for single-axle RVs and trailers)

### **SUPER EZ BAG** (for dual-axle bumper-pull trailers)

• I Sturdy Duffel Bag

- 4 EZ Blocks
- 2 Tuff Chocks
- 2 Camper Levelers
- | Rapid Jack with | Rubber Mat

- Keep stabilizer legs from sinking.
- Save time and money. ...AND MUCH MORE!