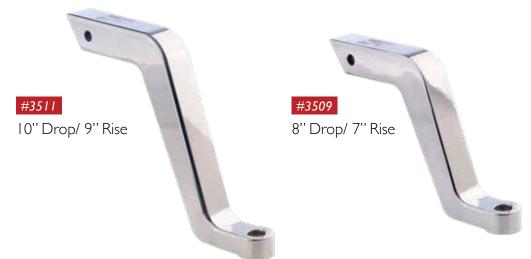

WATCH THE VIDEO!

JUST ONE PIN TO ADJUST BALL AND HEIGHT • ADJUSTS IN 1" INCREMENTS • MANUFACTURED OF 6061-T6 ALUMINUM

8" DROP/RISE 16" TOTAL RANGE

### 2" & 2-1/2" SHANK AVAILABLE

FOR A LIST OF AVAILABLE RAPID HITCHES, SEE PAGE 34.