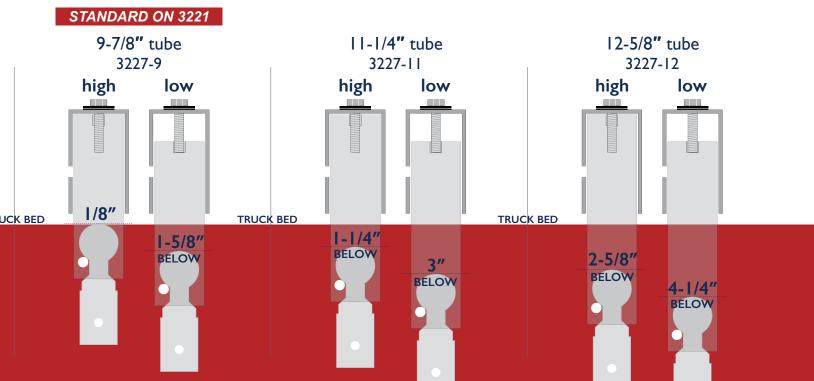

The Ultimate 5th Wheel Connection hooks onto the Andersen Bed Shaft (*part 3219 on page 29*).

TO LEARN MORE, SCAN QR CODE

For the Coupler Tube Height Chart refer to page 26-27.

## **ULTIMATE CONNECTION (**

3220

the bed with standard base or recessed balls between 3-1/4" and 4-7/8" below the bed with lowered base.

## COUPLER TUBE CHARTS

## & 3220-TBX