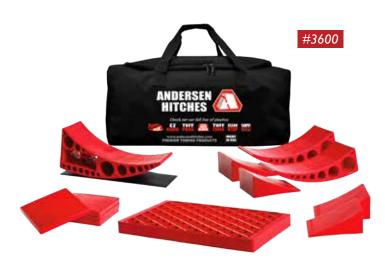

# ULTIMATE **TRAILER GEAR**

# ALL THE GE/ IN ONE CONV

**DUFFEL BAG KIT** (for dual-axle RVs and trailers)

- 2 Camper Levelers
- I Sturdy Duffel Bag
- 4 Tuff Chocks • I Clean Step
- I Rapid Jack with I Rubber Mat

### TRAILER JACK BLOCK BAG (for 5th Wheel RVs)

- 4 Trailer Jack Blocks
- 4 Tuff Chocks
- I Clean Step
- I Sturdy Duffel Bag

- Level your trailer precisely on the first try.
- Change a flat tire on a multi-axle vehicle.
- Reduce stress & wear on trailer jacks.

# AR YOU NEED **/ENIENT BAG**

DEALERS - add your company's logo to the top of every bag for FREE!

(Requires minimum purchase. Ask your Rep. for details.)

**EZ BLOCK BAG** (for single-axle RVs and trailers)