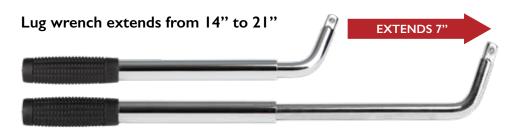

#### Mini Jack Kit Includes:

- I Mini Jack (Camper Leveler)
- I Extendable Lug Wrench
- 2 Reversible Sockets
- I Tuff Chock
- I Carry Bag

#### Rapid Jack Kit Includes:

- I Rapid Jack (with Rubber Pad)
- I Extendable Lug Wrench
- 2 Reversible Sockets
- I Tuff Chock
- I Carry Bag

Place the 'Jack' under the good tire and drive up as much as needed.