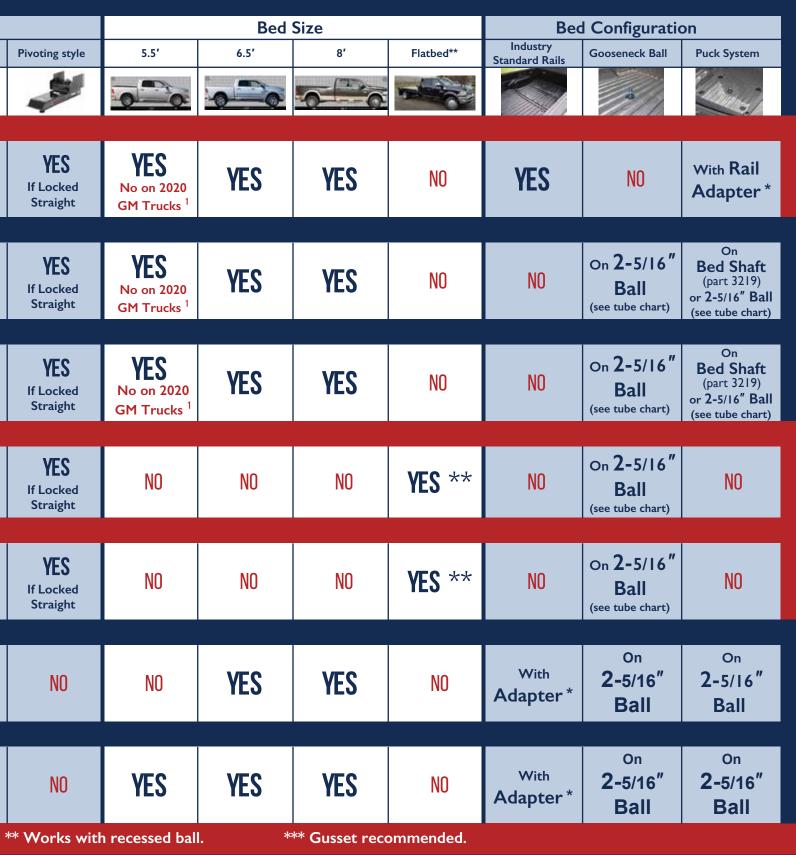

#### • • This guide is accurate for most newer configurations. However, we d

IMPORTANT: Extra bed support is recommended for 2015-2019 models of Chevy & GMC trucks with NO OEM, when a gooseneck mount Ultimate Connection base is used (see page 29 for product).

# **CH CONFIGURATION CHART**

o NOT guarantee that the indicated hitches will work in all setups. • •

1. 2020 GM TRUCKS: Due to the build of 2020 Chevy & GM Trucks, the Ultimate Connection may not provide enough clearance. ALWAYS MEASURE FOR TURNING, TAIL GATE, AND SIDE RAIL CLEARANCE.

2. MORryde Pin Box: This is compatible with all versions of the Ultimate ONLY when installed with MORryde Part # RPB710-009. This part can be ordered from MORryde or from your local MORryde dealer.

**IMPORTANT:** Extra bed support is recommended when a gooseneck mount Ultimate Connection base is used on a 2015-2019 model of Chevy or GMC truck with NO OEM. The brackets help prevent warping that may result from torque forces, and fastens to the frame beneath the rearward bed saver rail. (Refer to page 29 for the product).

**IMPORTANT:** Using any Ultimate 5th Wheel Connection with a Rota-Flex Pin Box REQUIRES a lock-out kit (Refer to page 28 for product and page 22-23 for 5th Wheel Hitch Configuration Chart).

25

\*\*Toolbox (TBX bases are offset by  $\approx$  3.5" to fit in a truck bed with a large fuel tank or toolbox. For truck and pinbox compatibility, refer to page 22-23 to see the 5th Wheel Configuration Chart.