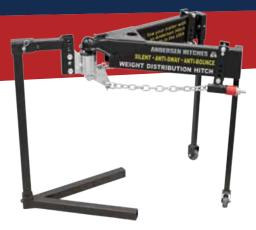

## IT DOESN'T JUST RAISE THE BAR, IT ELIMINATES IT. NO SWAY BARS NEEDED.

WEIGHT DISTRIBUTION (WD) HITCH COMPONENTS

#### WD HITCH FEATURES

- Grease-free system ball turns with trailer.
- Easy install no leverage bars needed.
- Weighs less than 60 lbs.
- Unparalleled sway-control that autoadjusts to load.
- Patented shock absorbers prevent vehicle from bouncing like traditional weight distribution hitches.

#### WORKS ON A VARIETY OF TRAILER STYLES

Kits available in these frame sizes: 3", 4", 4-3/8", 5", 6", 7" & 8" (See page 20 for different kits).

V-FRAME

Y-FRAME

DROP/RACKS

A-FRAME

Available with 2"2-1/2" or 3" shank/receiver. Available 4" or 8" Drop.

## BALL HOUSING

Available with 2" or 2-5/16" ball.

• RATED 10,000 LBS GTWR WITH THE 2" BALL.

- RATED 14,000 LBS GTWR WITH THE 2-5/16" BALL.
- RATED 16,000 LBS GTWR WITH THE 2-5/16" BALL (WITH 2-1/2" OR 3" SHANK ON DROP RACK).