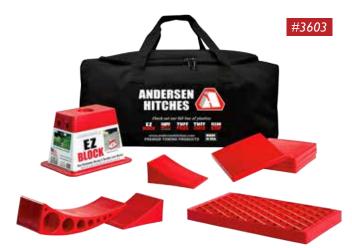

# ULTIMATE **TRAILER GEAR**

# ALL THE GE/ IN ONE CONV

**DUFFEL BAG KIT** (for dual-axle RVs and trailers)

- 2 Camper Levelers
- I Sturdy Duffel Bag
- 4 Tuff Chocks • I Clean Step
- I Rapid Jack with I Rubber Mat

### TRAILER JACK BLOCK BAG (for 5th Wheel RVs)

- 4 Trailer Jack Blocks
- 4 Tuff Chocks
- I Clean Step
- I Sturdy Duffel Bag

- Level your trailer precisely on the first try.
- Change a flat tire on a multi-axle vehicle.
- Reduce stress & wear on trailer jacks.

# AR YOU NEED **/ENIENT BAG**

DEALERS - add your company's logo to the top of every bag for FREE!

(Requires minimum purchase. Ask your Rep. for details.)

**EZ BLOCK BAG** (for single-axle RVs and trailers)

• I Camper Leveler

- 4 Tuff Pads
  - | Sturdy Duffel Bag

### **SUPER EZ BAG** (for dual-axle bumper-pull trailers)

• I Sturdy Duffel Bag

- 4 EZ Blocks
- 2 Tuff Chocks
- 2 Camper Levelers
- | Rapid Jack with | Rubber Mat

- Keep stabilizer legs from sinking.
- Save time and money. ...AND MUCH MORE!