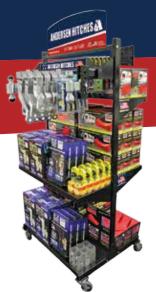

#### 4 FT GONDOLA DISPLAY

Dual sided product displays. Works with standard gondola shelf brackets.

Part #3632 (upper rack) Part #3631 (lower rack -2'' rack shown ) Part #3631-25 (2-1/2'' rack) Part #3631-225 (2'' / 2-1/2'' mixed rack)