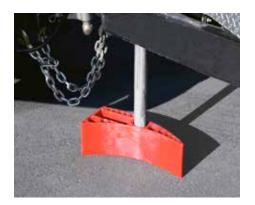

## **STABILIZING YOUR TRAILER OR RV** IS SUPER EZ WITH THE EZ BLOCK

Reduces rocking, movement and swaying in your trailer.

## **3 FEATURES** THAT MAKE IT THE PERFECT JACK BLOCK

Scissor Jacks & Pad Jacks

Recessed Post Hole

Stackable for Extra Height\*

#### Order in different packs

Available in single, 2-Pack, 4-Pack, & 5-Pack.

#### WATCH THE VIDEO! SCAN THIS QR CODE

\*DO NOT STACK MORE THAN TWO EZ BLOCKS HIGH. RATED UP TO 2,000 LBS (SINGLE OR DOUBLE STACKED).

For trailer gear kits refer to pages 10-11.