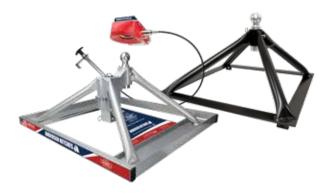

## IT DOESN'T JUST RAISE THE BAR, IT ELIMINATES IT. NO SWAY BARS NEEDED.

WEIGHT DISTRIBUTION (WD) HITCH COMPONENTS

#### WD HITCH FEATURES

- Grease-free system ball turns with trailer.
- Easy install no leverage bars needed.
- Weighs less than 60 lbs.
- Unparalleled sway-control that autoadjusts to load.
- Patented shock absorbers prevent vehicle from bouncing like traditional weight distribution hitches.

#### WORKS ON A VARIETY OF TRAILER STYLES

Kits available in these frame sizes: 3", 4", 4-3/8", 5", 6", 7" & 8" (See page 20 for different kits).

V-FRAME

Y-FRAME

DROP/RACKS

A-FRAME

Available with 2"2-1/2" or 3" shank/receiver. Available 4" or 8" Drop.