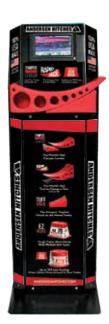

#### 3 FT ROLLER DISPLAY

2-sided, wheeled display with monitor. Includes motion-sensing monitor & 'self-selling' videos.

Part #3623

#### PLASTICS DISPLAY STAND

Includes motion-sensing monitor & 'self-selling' videos.