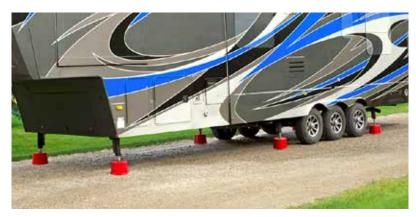

## **3 FEATURES** TO REDUCE WEAR & TEAR ON JACKS & STABILIZERS

Recessed Pad Holes

Recessed Post Holes

#### Additional Features (Similar to EZ Block):

- Eliminates nearly all movement and sway in parked RV's.
- Replaces typical stabilizer jacks & kingpin stabilizers.
- Rugged & Durable (resists dirt and oil).

Stackable for Extra Height\*\*

#### Order in different packs

Available in single, 2-Pack, 6-Pack. 6-Pack comes with a **free clean step!** 

\*\*DO NOT STACK MORE THAN TWO JACK BLOCKS HIGH.

RATED UP TO 6,000 LBS (SINGLE) OR 1,500 LBS (DOUBLE-STACKED).