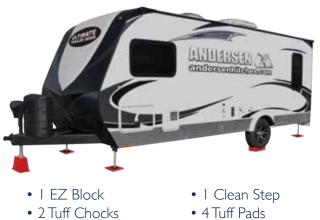

# ALL THE GE/ IN ONE CONV

**DUFFEL BAG KIT** (for dual-axle RVs and trailers)

- 2 Camper Levelers
- I Sturdy Duffel Bag
- 4 Tuff Chocks • I Clean Step
- I Rapid Jack with I Rubber Mat

### TRAILER JACK BLOCK BAG (for 5th Wheel RVs)

- 4 Trailer Jack Blocks
- 4 Tuff Chocks
- I Clean Step
- I Sturdy Duffel Bag

- Level your trailer precisely on the first try.
- Change a flat tire on a multi-axle vehicle.
- Reduce stress & wear on trailer jacks.