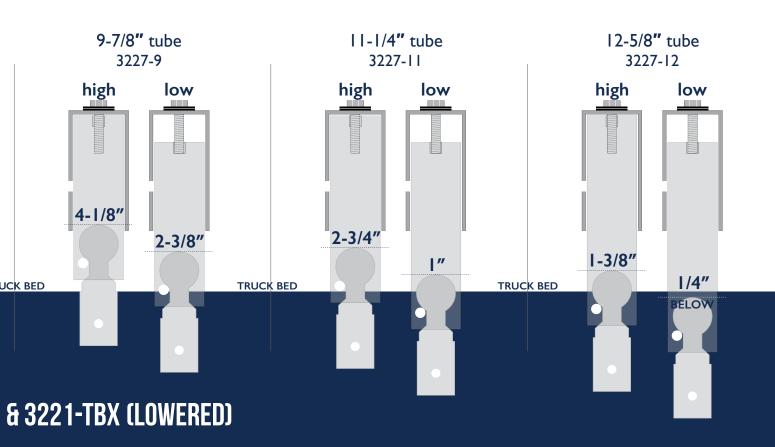

The Ultimate 5th Wheel Connection hooks onto the Andersen Bed Shaft (*part 3219 on page 29*).

TO LEARN MORE, SCAN QR CODE

For the Coupler Tube Height Chart refer to page 26-27.

## **ULTIMATE CONNECTION (**

3220

the bed with standard base or recessed balls between 3-1/4" and 4-7/8" below the bed with lowered base.

## COUPLER TUBE CHARTS

## & 3220-TBX